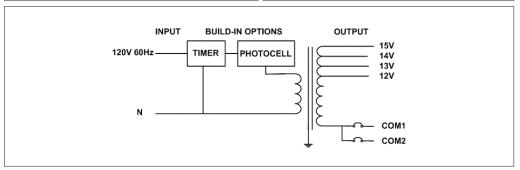

## **Magnetic Dimmable**

Outdoor Stainless Steel Enclosure

Multi Tap: 12-15VAC
Total Wattage: 600W max
Input Voltage: 120V 60Hz

Timer and photocell build in options

### **Electrical Parameters**

| 120V 60Hz                 |                                                 |
|---------------------------|-------------------------------------------------|
| 5A                        |                                                 |
| 12/ 13.2/ 14/ 15.2VAC     |                                                 |
| 11.3/ 12.5/ 13.1/ 14.4VAC |                                                 |
| 600W                      | Max. per circuit: <b>300W</b>                   |
| 25/ 23/ 21/ 20            | A per circuit.                                  |
| 93%                       |                                                 |
| 4%                        |                                                 |
|                           | 5A<br>12/ 13.2/ 14/ 1<br>11.3/ 12.5/ 13<br>600W |