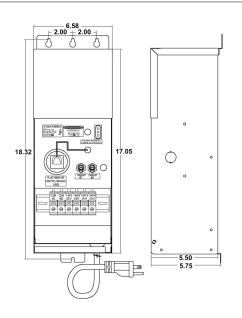

# EMT-600-SSH

## **Magnetic Dimmable**

Outdoor Stainless Steel Enclosure

Multi Tap: 12-15VAC
Total Wattage: 600W max
Input Voltage: 120V 60Hz









#### Transformer

Dimmable with any LV magnetic dimmer as long as you cover dimmer's min load.

Temperature class B(130°C) Input leads: Line cord Output leads: Terminal Block

Magnetic manually reset secondary breaker 25A per circuit

Timer and photocell build in options

## Housing

The actual transformer 600W is encapsulated in the enclosure

The enclosure is Stainless Steel, NEMA 3R rated

Wiring compartment has 6 knockouts sizes for 3/8 inch screw cable

connectors

Enclosure Temperature does not exceed 75  $^{\circ}\text{C}$  at 45  $^{\circ}\text{C}$  ambient and fully

loaded

Dimensions (inch): H = 18.95, W = 6.58, D = 5.75

Weight (LBs): 27

### **Electrical Parameters**

| 120V 60Hz                 |                                                 |
|-----------------------