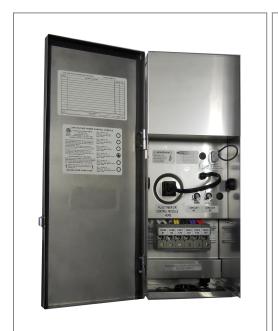

## Housing

The actual transformer 600W is encapsulated in the enclosure

The enclosure is Stainless Steel, NEMA 3R rated

Wiring compartment has 6 knockouts sizes for 3/8 inch screw cable

connectors

Enclosure Temperature does not exceed 75  $^{\circ}\text{C}$  at 45  $^{\circ}\text{C}$  ambient and fully

#### Transformer

Dimmable with any LV magnetic dimmer as long as you cover dimmer's min load.

Temperature class B(130°C) Input leads: Line cord Output leads: Terminal Block

Magnetic manually reset secondary breaker 25A per circuit