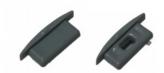

## LED Channel – 1972 Series

The 1972ASL is a slimline low-profile recessed LED Channel compatible with LED Strips up-to 12.3mm (0.48") wide.

**1972 Series** is designed for **recessed** applications to provide a clear and finished look.

This profile is the perfect fit for under-cabinet, shelves, library, kitchen cabinets, closet lighting applications.

**Snap-In Frosted Cover Lens** provides ease of installation.

Type:.....LED Channel

Material:...Aluminum 6063-T5
Surface:....Clear Anodized / Black

Height:.....14.50mm / 0.57" Width:.....23.00mm / 0.91"

## Length Availability

8ft (Actual Size 94") / 2.40m 10ft (Actual Size 118") / 3.00m



## **End Caps**





1972ASL



1972ASL-B



1972ASL-BB