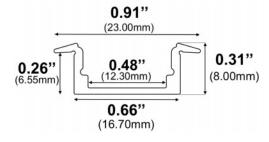

## LED Channel – 1972 Series

The 1972ASL is a slimline low-profile recessed LED Channel compatible with LED Strips up-to 12.3mm (0.48") wide.

**1972 Series** is designed for **recessed** applications to provide a clear and finished look.

Height:.....14.50mm / 0.57" Width:.....23.00mm / 0.91"