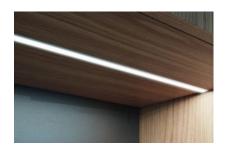

This profile is the perfect fit for under-cabinet, shelves, library, kitchen cabinets, closet lighting applications.

**Snap-In Frosted Cover Lens** provides ease of installation.

Type:.....LED Channel

Material:...Aluminum 6063-T5
Surface:....Clear Anodized / Black