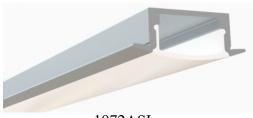

## LED Channel – 1972 Series

The 1972ASL is a slimline low-profile recessed LED Channel compatible with LED Strips up-to 12.3mm (0.48") wide.

**1972 Series** is designed for **recessed** applications to provide a clear and finished look.

This profile is the perfect fit for under-cabinet, shelves, library, kitchen cabinets, closet lighting applications.

**Snap-In Frosted Cover Lens** provides ease of installation.

Type:.....LED Channel

Material:...Aluminum 6063-T5
Surface:....Clear Anodized / Black

Height:.....14.50mm / 0.57" Width:.....23.00mm / 0.91"