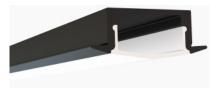

## LED Channel – 1972 Series

The 1972ASL is a slimline low-profile recessed LED Channel compatible with LED Strips up-to 12.3mm (0.48") wide.

**1972 Series** is designed for **recessed** applications to provide a clear and finished look.

This profile is the perfect fit for under-cabinet, shelves, library, kitchen cabinets, closet lighting applications.

**Snap-In Frosted Cover Lens** provides ease of installation.

Type:.....LED Channel

Material:...Aluminum 6063-T5
Surface:....Clear Anodized / Black

Height:.....14.50mm / 0.57" Width:.....23.00mm / 0.91"