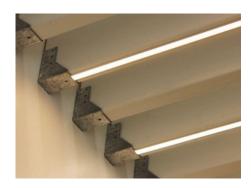

## LED Channel – 1972 Series

The 1972ASL is a slimline low-profile recessed LED Channel compatible with LED Strips up-to 12.3mm (0.48") wide.

**1972 Series** is designed for **recessed** applications to provide a clear and finished look.

This profile is the perfect fit for under-cabinet, shelves, library, kitchen cabinets, closet lighting applications.

**Snap-In Frosted Cover Lens** provides ease of installation.

Type:.....LED Channel

Material:...Aluminum 6063-T5
Surface:....Clear Anodized / Black