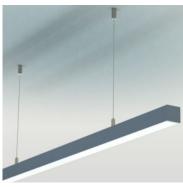

### **Surface / Pendant LED Channel - 435**

The **435ASL** is a LED Channel compatible with **LED Strips up-to 1.07**" **(27mm)** wide.

It can be used as a **Surface Mount Fixture** or can be used with Suspension
Kit to build a **Pendant Fixture**.

# Mounting

Suspension Kit (Includes 2 steel wires of 1.5m/4.92ft and connection parts)