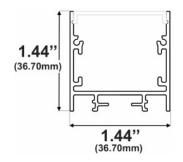

Type:......LED Channel
Material:...Aluminum 6063-T5
Surface:....Clear Anodized
Height:.....36.70mm / 1.44"
Width:.....36.70mm / 1.44"