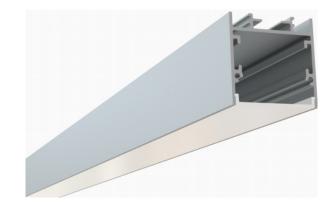

### **Surface / Pendant LED Channel - 435**

The **435ASL** is a LED Channel compatible with **LED Strips up-to 1.07**" **(27mm)** wide.

It can be used as a **Surface Mount Fixture** or can be used with Suspension
Kit to build a **Pendant Fixture**.