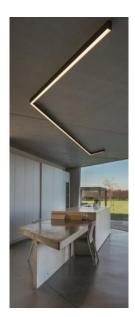

### **Surface / Pendant LED Channel - 435**

The **435ASL** is a LED Channel compatible with **LED Strips up-to 1.07**" **(27mm)** wide.

It can be used as a **Surface Mount Fixture** or can be used with Suspension
Kit to build a **Pendant Fixture**.

# Mounting

Suspension Kit (Includes 2 steel wires of 1.5m/4.92ft and connection parts)