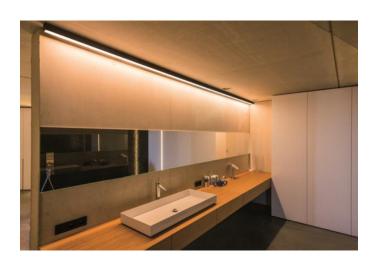

### **Surface / Pendant LED Channel - 435**

The **435ASL** is a LED Channel compatible with **LED Strips up-to 1.07**" **(27mm)** wide.

It can be used as a **Surface Mount Fixture** or can be used with Suspension
Kit to build a **Pendant Fixture**.