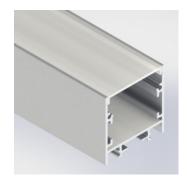

### **Surface / Pendant LED Channel - 435**

The **435ASL** is a LED Channel compatible with **LED Strips up-to 1.07**" **(27mm)** wide.

It can be used as a **Surface Mount Fixture** or can be used with Suspension
Kit to build a **Pendant Fixture**.

Type:......LED Channel
Material:...Aluminum 6063-T5
Surface:....Clear Anodized
Height:.....36.70mm / 1.44"
Width:.....36.70mm / 1.44"