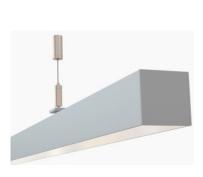

### **Surface / Pendant LED Channel - 435**

The **435ASL** is a LED Channel compatible with **LED Strips up-to 1.07**" **(27mm)** wide.

It can be used as a **Surface Mount Fixture** or can be used with Suspension
Kit to build a **Pendant Fixture**.

# Mounting

Suspension Kit (Includes 2 steel wires of 1.5m/4.92ft and connection parts)