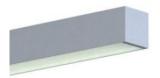

### **Surface / Pendant LED Channel - 435**

The **435ASL** is a LED Channel compatible with **LED Strips up-to 1.07**" **(27mm)** wide.

It can be used as a **Surface Mount Fixture** or can be used with Suspension
Kit to build a **Pendant Fixture**.

Type:......LED Channel
Material:...Aluminum 6063-T5
Surface:....Clear Anodized
Height:.....36.70mm / 1.44"
Width:.....36.70mm / 1.44"