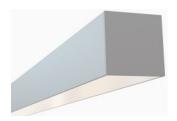

### **Surface / Pendant LED Channel - 435**

The **435ASL** is a LED Channel compatible with **LED Strips up-to 1.07**" **(27mm)** wide.

It can be used as a **Surface Mount Fixture** or can be used with Suspension
Kit to build a **Pendant Fixture**.

Type:......LED Channel
Material:...Aluminum 6063-T5
Surface:....Clear Anodized
Height:.....36.70mm / 1.44"
Width:.....36.70mm / 1.44"