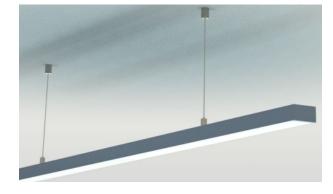

# **End Caps**

455 Plastic End Cap **Mounting** 

Suspension Kit (Includes 2 steel wires of 1.5m/4.92ft and connection parts)