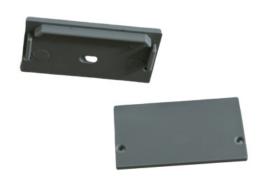

# **End Caps**

455 Plastic End Cap **Mounting** 

Suspension Kit (Includes 2 steel wires of 1.5m/4.92ft and connection parts)