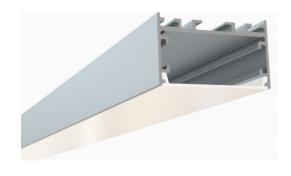

#### **Surface / Pendant LED Channel - 455**

The **435ASL** is a LED Channel compatible with **LED Strips up-to 1.85**" **(47mm)** wide.

It can be used as a **Surface Mount Fixture** or can be used with Suspension
Kit to build a **Pendant Fixture**.