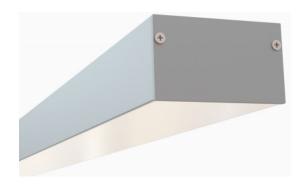

#### **Surface / Pendant LED Channel - 455**

The **435ASL** is a LED Channel compatible with **LED Strips up-to 1.85**" **(47mm)** wide.

It can be used as a **Surface Mount Fixture** or can be used with Suspension
Kit to build a **Pendant Fixture**.

Type:......LED Channel
Material:...Aluminum 6063-T5
Surface:....Clear Anodized
Height:.....29.50mm / 1.16"
Width:.....50.00mm / 1.97"