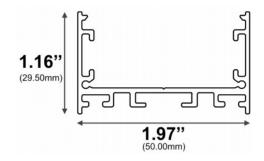

Type:......LED Channel
Material:...Aluminum 6063-T5
Surface:....Clear Anodized
Height:.....29.50mm / 1.16"
Width:.....50.00mm / 1.97"