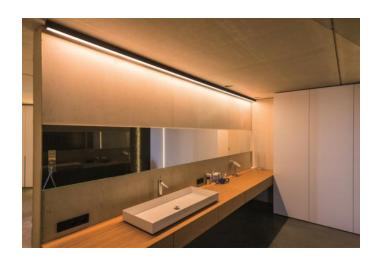

#### **Surface / Pendant LED Channel - 455**

The **435ASL** is a LED Channel compatible with **LED Strips up-to 1.85**" **(47mm)** wide.

It can be used as a **Surface Mount Fixture** or can be used with Suspension
Kit to build a **Pendant Fixture**.