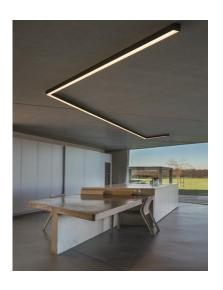

#### **Surface / Pendant LED Channel - 455**

The **435ASL** is a LED Channel compatible with **LED Strips up-to 1.85**" **(47mm)** wide.

It can be used as a **Surface Mount Fixture** or can be used with Suspension
Kit to build a **Pendant Fixture**.