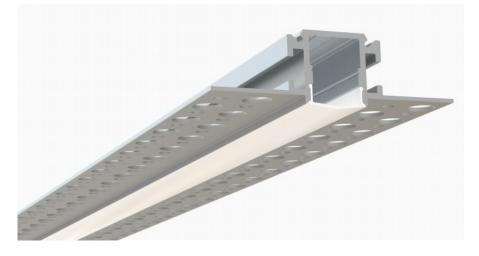

## Trim-less Mud-In Drywall Channel – 615 Series

The **615 Series** is a Trim-less Mud-In Drywall LED Channel compatible with LED Strips up-to **0.48''** (12.3mm) wide.

615 Series LED Channel is designed to Mud-In (Plaster-In) Mounting for a **Seamless Recessed Look**. It allows you to incorporate LED lighting into a wall or ceiling with no parts of the channel visible.

Thanks to its design, it offers best-in-class performance for high-output and **Hotspot-Free** (Dot-less) LED lighting applications.

LED Channels provides **better cooling** and helps to **extend the lifespan of your LED Strip.** 