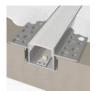

## Trim-less Mud-In Drywall Channel – 615 Series

The **615 Series** is a Trim-less Mud-In Drywall LED Channel compatible with LED Strips up-to **0.48''** (12.3mm) wide.

615 Series LED Channel is designed to Mud-In (Plaster-In) Mounting for a **Seamless Recessed Look**. It allows you to incorporate LED lighting into a wall or ceiling with no parts of the channel visible.