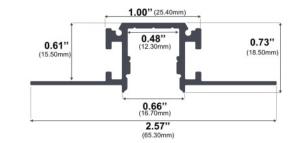

## Trim-less Mud-In Drywall Channel – 615 Series

The **615 Series** is a Trim-less Mud-In Drywall LED Channel compatible with LED Strips up-to **0.48''** (12.3mm) wide.

615 Series LED Channel is designed to Mud-In (Plaster-In) Mounting for a **Seamless Recessed Look**. It allows you to incorporate LED lighting into a wall or ceiling with no parts of the channel visible.

Type:.....LED Channel Material:...Aluminum 6063-T5 Surface:....Clear Anodized

Length Availability 8ft (Actual Size 94") / 2.40m 10ft (Actual Size 118") / 3.00m

© 2024 Alberko, Inc. All Rights Reserved.