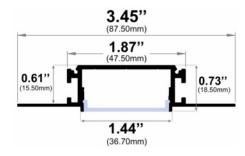

## Trimless Mud-In Drywall Channel – 635 Series

The 635 Series is a Trimless Mud-In Drywall LED Channel compatible with LED Strips up-to 1.40" (36mm) wide.

635 Series LED Channel is designed to Mud-In (Plaster-In) Mounting for a **Seamless Recessed Look**. It allows you to incorporate LED lighting into a wall or ceiling with no parts of the channel visible.

Type:.....LED Channel
Material:...Aluminum 6063-T5
Surface:....Clear Anodized

**Length Availability** 8ft (Actual Size 94") / 2.40m 10ft (Actual Size 118") / 3.00m