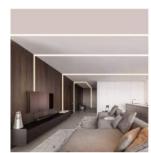

## Trimless Mud-In Drywall Channel – 635 Series

The 635 Series is a Trimless Mud-In Drywall LED Channel compatible with LED Strips up-to 1.40" (36mm) wide.

635 Series LED Channel is designed to Mud-In (Plaster-In) Mounting for a **Seamless Recessed Look**. It allows you to incorporate LED lighting into a wall or ceiling with no parts of the channel visible.

Thanks to its design, it offers best-in-class performance for high-output and **Hotspot-Free** (**Dot-less**) LED lighting applications.

LED Channels provides better cooling and helps to extend the lifespan of your LED Strip.