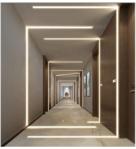

## Trimless Mud-In Drywall Channel – 635 Series

The 635 Series is a Trimless Mud-In Drywall LED Channel compatible with LED Strips up-to 1.40" (36mm) wide.

635 Series LED Channel is designed to Mud-In (Plaster-In) Mounting for a **Seamless Recessed Look**. It allows you to incorporate LED lighting into a wall or ceiling with no parts of the channel visible.

Thanks to its design, it offers best-in-class performance for high-output and **Hotspot-Free** (**Dot-less**) LED lighting applications.

LED Channels provides better cooling and helps to extend the lifespan of your LED Strip.