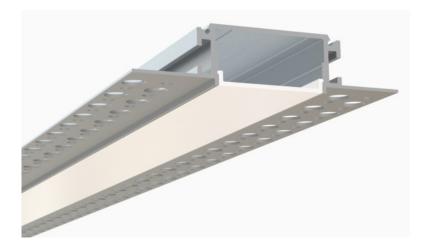

## Trimless Mud-In Drywall Channel – 635 Series

The 635 Series is a Trimless Mud-In Drywall LED Channel compatible with LED Strips up-to 1.40" (36mm) wide.

635 Series LED Channel is designed to Mud-In (Plaster-In) Mounting for a **Seamless Recessed Look**. It allows you to incorporate LED lighting into a wall or ceiling with no parts of the channel visible.

Thanks to its design, it offers best-in-class performance for high-output and **Hotspot-Free** (**Dot-less**) LED lighting applications.

LED Channels provides better cooling and helps to extend the lifespan of your LED Strip.