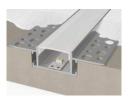

## Trimless Mud-In Drywall Channel – 635 Series

The 635 Series is a Trimless Mud-In Drywall LED Channel compatible with LED Strips up-to 1.40" (36mm) wide.

635 Series LED Channel is designed to Mud-In (Plaster-In) Mounting for a **Seamless Recessed Look**. It allows you to incorporate LED lighting into a wall or ceiling with no parts of the channel visible.