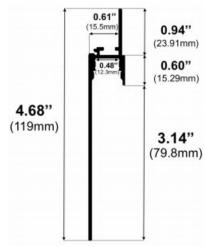

## Trim-less Mud-In Drywall Channel – 650 Series

The 650 Series is a Trim-less Mud-In Drywall LED Channel compatible with LED Strips up-to 0.48" (12.3mm) wide.

650 Series LED Channel is designed to Mud-In (Plaster-In) Mounting for a **Seamless Recessed Look**. It's designed for installations with 5/8" drywalls.

Type:.....LED Channel
Material:...Aluminum 6063-T5
Surface:....Clear Anodized