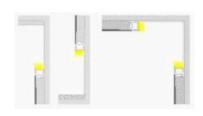

## Trim-less Mud-In Drywall Channel – 650 Series

The 650 Series is a Trim-less Mud-In Drywall LED Channel compatible with LED Strips up-to 0.48" (12.3mm) wide.

650 Series LED Channel is designed to Mud-In (Plaster-In) Mounting for a **Seamless Recessed Look**. It's designed for installations with 5/8" drywalls.

It can be used to incorporate **LED lighting into a baseboard** as well as a **cove light** with the light directed to the ceiling.

LED Channels provides better cooling and helps to extend the lifespan of your LED Strip.