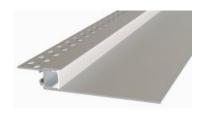

## Trim-less Mud-In Drywall Channel – 650 Series

The 650 Series is a Trim-less Mud-In Drywall LED Channel compatible with LED Strips up-to 0.48" (12.3mm) wide.

650 Series LED Channel is designed to Mud-In (Plaster-In) Mounting for a **Seamless Recessed Look**. It's designed for installations with 5/8" drywalls.

It can be used to incorporate **LED lighting into a baseboard** as well as a **cove light** with the light directed to the ceiling.

LED Channels provides better cooling and helps to extend the lifespan of your LED Strip.