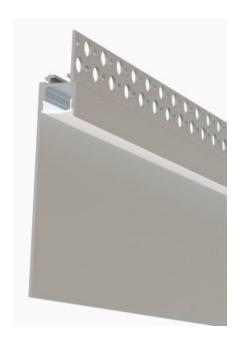

## Trim-less Mud-In Drywall Channel – 650 Series

The 650 Series is a Trim-less Mud-In Drywall LED Channel compatible with LED Strips up-to 0.48" (12.3mm) wide.

650 Series LED Channel is designed to Mud-In (Plaster-In) Mounting for a **Seamless Recessed Look**. It's designed for installations with 5/8" drywalls.

It can be used to incorporate **LED lighting into a baseboard** as well as a **cove light** with the light directed to the ceiling.

LED Channels provides better cooling and helps to extend the lifespan of your LED Strip.