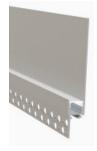

## Trim-less Mud-In Drywall Channel – 650 Series

The 650 Series is a Trim-less Mud-In Drywall LED Channel compatible with LED Strips up-to 0.48" (12.3mm) wide.

650 Series LED Channel is designed to Mud-In (Plaster-In) Mounting for a **Seamless Recessed Look**. It's designed for installations with 5/8" drywalls.

It can be used to incorporate **LED lighting into a baseboard** as well as a **cove light** with the light directed to the ceiling.

LED Channels provides better cooling and helps to extend the lifespan of your LED Strip.

Type:.....LED Channel
Material:...Aluminum 6063-T5
Surface:....Clear Anodized