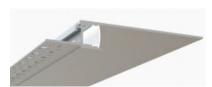

## Trim-less Mud-In Drywall Channel – 650 Series

The 650 Series is a Trim-less Mud-In Drywall LED Channel compatible with LED Strips up-to 0.48" (12.3mm) wide.

650 Series LED Channel is designed to Mud-In (Plaster-In) Mounting for a **Seamless Recessed Look**. It's designed for installations with 5/8" drywalls.

It can be used to incorporate **LED lighting into a baseboard** as well as a **cove light** with the light directed to the ceiling.

LED Channels provides better cooling and helps to extend the lifespan of your LED Strip.