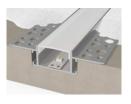

## Trimless Mud-In Drywall Channel – 655 Series

The 655 Series is a Trimless Mud-In Drywall LED Channel compatible with LED Strips up-to 1.85" (47mm) wide.

655 Series LED Channel is designed to Mud-In (Plaster-In) Mounting for a **Seamless Recessed Look**. It allows you to incorporate LED lighting into a wall or ceiling with no parts of the channel visible.