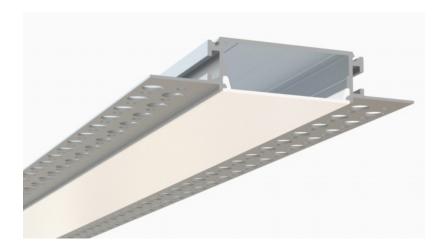

## Trimless Mud-In Drywall Channel – 655 Series

The 655 Series is a Trimless Mud-In Drywall LED Channel compatible with LED Strips up-to 1.85" (47mm) wide.

655 Series LED Channel is designed to Mud-In (Plaster-In) Mounting for a **Seamless Recessed Look**. It allows you to incorporate LED lighting into a wall or ceiling with no parts of the channel visible.

Thanks to its design, it offers best-in-class performance for high-output and **Hotspot-Free** (**Dot-less**) LED lighting applications.

LED Channels provides **better cooling** and helps to **extend the lifespan of your LED Strip.** 