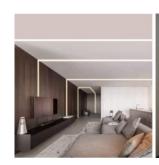

## Trimless Mud-In Drywall Channel – 655 Series

The 655 Series is a Trimless Mud-In Drywall LED Channel compatible with LED Strips up-to 1.85" (47mm) wide.

655 Series LED Channel is designed to Mud-In (Plaster-In) Mounting for a **Seamless Recessed Look**. It allows you to incorporate LED lighting into a wall or ceiling with no parts of the channel visible.

Thanks to its design, it offers best-in-class performance for high-output and **Hotspot-Free** (**Dot-less**) LED lighting applications.

LED Channels provides **better cooling** and helps to **extend the lifespan of your LED Strip.** 