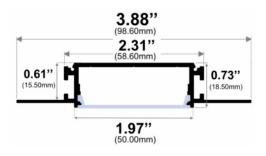

## Trimless Mud-In Drywall Channel – 655 Series

The 655 Series is a Trimless Mud-In Drywall LED Channel compatible with LED Strips up-to 1.85" (47mm) wide.

655 Series LED Channel is designed to Mud-In (Plaster-In) Mounting for a **Seamless Recessed Look**. It allows you to incorporate LED lighting into a wall or ceiling with no parts of the channel visible.

Type:.....LED Channel
Material:...Aluminum 6063-T5
Surface:....Clear Anodized

**Length Availability** 8ft (Actual Size 94") / 2.40m 10ft (Actual Size 118") / 3.00m