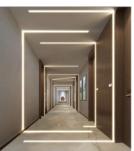

## Trimless Mud-In Drywall Channel – 655 Series

The 655 Series is a Trimless Mud-In Drywall LED Channel compatible with LED Strips up-to 1.85" (47mm) wide.

655 Series LED Channel is designed to Mud-In (Plaster-In) Mounting for a **Seamless Recessed Look**. It allows you to incorporate LED lighting into a wall or ceiling with no parts of the channel visible.

Thanks to its design, it offers best-in-class performance for high-output and **Hotspot-Free** (**Dot-less**) LED lighting applications.

LED Channels provides **better cooling** and helps to **extend the lifespan of your LED Strip.** 