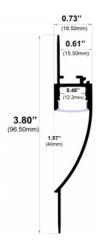

## Trim-less Mud-In Drywall Channel – 660 Series

The 660 Series is a Trim-less Mud-In Drywall LED Channel compatible with LED Strips up-to 0.48" (12.3mm) wide.

660 Series LED Channel is designed to Mud-In (Plaster-In) Mounting for a **Seamless Recessed Look**. It's designed for installations with 5/8" drywalls.