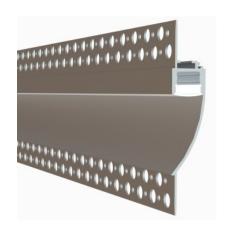

## Trim-less Mud-In Drywall Channel – 660 Series

The 660 Series is a Trim-less Mud-In Drywall LED Channel compatible with LED Strips up-to 0.48" (12.3mm) wide.

660 Series LED Channel is designed to Mud-In (Plaster-In) Mounting for a **Seamless Recessed Look**. It's designed for installations with 5/8" drywalls.