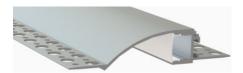

## Trim-less Mud-In Drywall Channel – 660 Series

The 660 Series is a Trim-less Mud-In Drywall LED Channel compatible with LED Strips up-to 0.48" (12.3mm) wide.

660 Series LED Channel is designed to Mud-In (Plaster-In) Mounting for a **Seamless Recessed Look**. It's designed for installations with 5/8" drywalls.