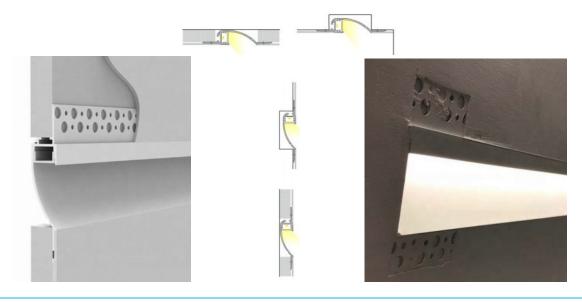

## Trim-less Mud-In Drywall Channel – 660 Series

The 660 Series is a Trim-less Mud-In Drywall LED Channel compatible with LED Strips up-to 0.48" (12.3mm) wide.

660 Series LED Channel is designed to Mud-In (Plaster-In) Mounting for a **Seamless Recessed Look**. It's designed for installations with 5/8" drywalls.