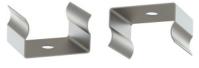

## LED Channel – 971 Series

The **971ASL** is a slimline LED Channel compatible with **LED Strips up-to 12.3mm (0.48") wide**.

**971 Series** is designed to offer **dot-free** (**hotspot-free**) lighting when used with 120+led/m LED tape lights.

**Snap-In Frosted Cover Lens** provides ease of installation.

Type:.....LED Channel

Material:...Aluminum 6063-T5

Surface:....Clear Anodized / Black

Height:.....14.40mm / 0.57" Width:.....16.70mm / 0.66"

## Length Availability

8ft (Actual Size 94") / 2.40m 10ft (Actual Size 118") / 3.00m

## Accessories

**Mounting Clips** 



**End Caps** 





971ASL



971ASL-B



971ASL-BB