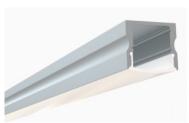

## LED Channel – 971 Series

The **971ASL** is a slimline LED Channel compatible with **LED Strips up-to 12.3mm (0.48") wide**.

**971 Series** is designed to offer **dot-free** (**hotspot-free**) lighting when used with 120+led/m LED tape lights.

**Snap-In Frosted Cover Lens** provides ease of installation.

Type:.....LED Channel

Material:...Aluminum 6063-T5

Surface:....Clear Anodized / Black

Height:.....14.40mm / 0.57" Width:.....16.70mm / 0.66"