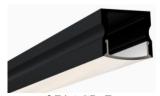

**Snap-In Frosted Cover Lens** provides ease of installation.

Type:.....LED Channel

Material:...Aluminum 6063-T5

Surface:....Clear Anodized / Black

Height:.....14.40mm / 0.57" Width:.....16.70mm / 0.66"