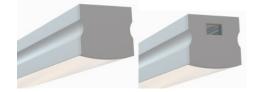

## LED Channel – 971 Series

The **971ASL** is a slimline LED Channel compatible with **LED Strips up-to 12.3mm (0.48") wide**.

**971 Series** is designed to offer **dot-free** (**hotspot-free**) lighting when used with 120+led/m LED tape lights.

**Snap-In Frosted Cover Lens** provides ease of installation.

Type:.....LED Channel

Material:...Aluminum 6063-T5

Surface:....Clear Anodized / Black

Height:.....14.40mm / 0.57" Width:.....16.70mm / 0.66"