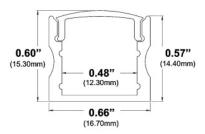

**Snap-In Frosted Cover Lens** provides ease of installation.

Type:.....LED Channel

Material:...Aluminum 6063-T5

Surface:....Clear Anodized / Black

Height:.....14.40mm / 0.57" Width:.....16.70mm / 0.66"