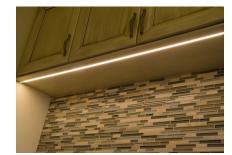

This profile is the perfect fit for under-cabinet, shelves, library, kitchen cabinets, closet lighting applications.

**Snap-In Frosted Cover Lens** provides ease of installation.

Type:.....LED Channel
Material:...Aluminum 6063-T5
Surface:....Clear Anodized
Height:.....6.86mm / 0.27"
Width:.....14.90mm / 0.59"