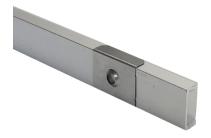

81ASL is a Slim Ultra Low-Profile LED Aluminum Channel compatible with LED Strips up-to 11.00mm (0.44") wide.

It's the **Shallowest** LED Channel on market!

This profile is the perfect fit for under-cabinet, shelves, library, kitchen cabinets, closet lighting applications.

**Snap-In Frosted Cover Lens** provides ease of installation.

Type:.....LED Channel
Material:...Aluminum 6063-T5
Surface:....Clear Anodized
Height:.....6.86mm / 0.27"
Width:.....14.90mm / 0.59"





#### Length Availability

4ft (Actual Size 47") / 1.20m 8ft (Actual Size 94") / 2.40m 10ft (Actual Size 118") / 3.00m Custom Lengths **up to 3m / 10ft** 





# Accessories

### **Diffuser Cover Lens**



Frosted "Snap-In" Diffuser D34



**End Caps** 



Plastic End Cap (no Hole)



Plastic End Cap (w/Hole)

# Mounting



Mounting Clips