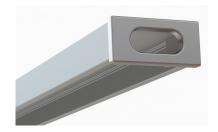

#### Ultra-Low-Profile LED Channel – 981 Series

The 981ASL is a Slim Ultra Low-Profile LED Aluminum Channel compatible with LED Strips up-to 11.00mm (0.44") wide.

It's the **Shallowest** LED Channel on market!

This profile is the perfect fit for under-cabinet, shelves, library, kitchen cabinets, closet lighting applications.

**Snap-In Frosted Cover Lens** provides ease of installation.

Type:.....LED Channel
Material:...Aluminum 6063-T5
Surface:....Clear Anodized
Height:.....6.86mm / 0.27"
Width:.....14.90mm / 0.59"