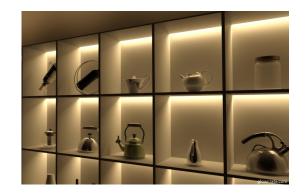

This profile is the perfect fit for under-cabinet, shelves, library, kitchen cabinets, closet lighting applications.

**Snap-In Frosted Cover Lens** provides ease of installation.

Type:.....LED Channel
Material:...Aluminum 6063-T5
Surface:....Clear Anodized
Height:.....6.86mm / 0.27"
Width:.....14.90mm / 0.59"