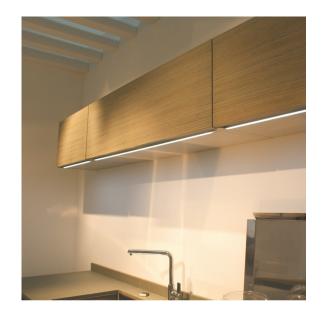

This profile is the perfect fit for under-cabinet, shelves, library, kitchen cabinets, closet lighting applications.

**Snap-In Frosted Cover Lens** provides ease of installation.

Type:.....LED Channel
Material:...Aluminum 6063-T5
Surface:....Clear Anodized
Height:.....6.86mm / 0.27"
Width:.....14.90mm / 0.59"