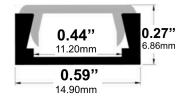

#### Ultra-Low-Profile LED Channel – 981 Series

The 981ASL is a Slim Ultra Low-Profile LED Aluminum Channel compatible with LED Strips up-to 11.00mm (0.44") wide.

It's the **Shallowest** LED Channel on market!

This profile is the perfect fit for under-cabinet, shelves, library, kitchen cabinets, closet lighting applications.

**Snap-In Frosted Cover Lens** provides ease of installation.

Type:.....LED Channel
Material:...Aluminum 6063-T5
Surface:....Clear Anodized
Height:.....6.86mm / 0.27"
Width:.....14.90mm / 0.59"