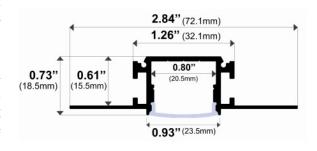

## Trim-less Mud-In Drywall Channel – 620 Series

The 620 Series is a Trim-less Mud-In Drywall LED Channel compatible with LED Strips up-to 0.80" (20.5mm) wide.

620 Series LED Channel is designed to Mud-In (Plaster-In) Mounting for a **Seamless Recessed Look**. It allows you to incorporate LED lighting into a wall or ceiling with no parts of the channel visible.

Type:.....LED Channel
Material:...Aluminum 6063-T5
Surface:....Clear Anodized

Length Availability
4ft (Actual Size 47") / 1.20m
8ft (Actual Size 94") / 2.40m
10ft (Actual Size 118") / 3.00m