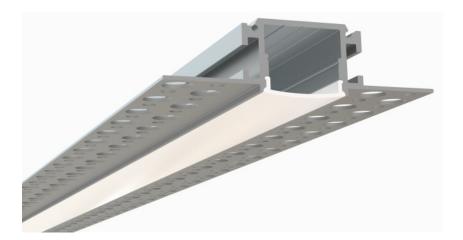

## Trim-less Mud-In Drywall Channel – 620 Series

The 620 Series is a Trim-less Mud-In Drywall LED Channel compatible with LED Strips up-to 0.80" (20.5mm) wide.

620 Series LED Channel is designed to Mud-In (Plaster-In) Mounting for a **Seamless Recessed Look**. It allows you to incorporate LED lighting into a wall or ceiling with no parts of the channel visible.

Thanks to its design, it offers best-in-class performance for high-output and **Hotspot-Free** (**Dot-less**) LED lighting applications.

LED Channels provides better cooling and helps to extend the lifespan of your LED Strip.