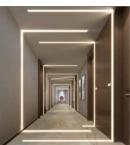

## Trim-less Mud-In Drywall Channel – 620 Series

The 620 Series is a Trim-less Mud-In Drywall LED Channel compatible with LED Strips up-to 0.80" (20.5mm) wide.

620 Series LED Channel is designed to Mud-In (Plaster-In) Mounting for a **Seamless Recessed Look**. It allows you to incorporate LED lighting into a wall or ceiling with no parts of the channel visible.

Thanks to its design, it offers best-in-class performance for high-output and **Hotspot-Free** (**Dot-less**) LED lighting applications.

LED Channels provides better cooling and helps to extend the lifespan of your LED Strip.