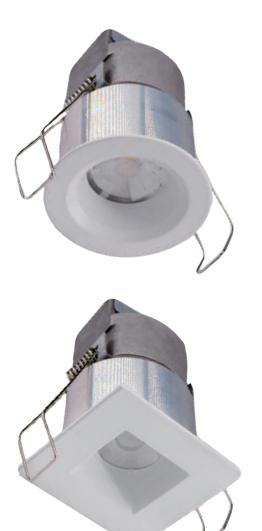

## 1" Mini Low Voltage Downlight

EnVision LED has developed a line of 1" Mini Low Voltage Downlights. These downlights feature a trim-changable module. Trim changing accessories include: black round, bronze round, white square, black square, and bronze square finishes that fits on any of the modules available for purchase. By reducing material cost and installation time, the EnVision Mini Downlight is the ideal retrofit or new construction recessed low voltage lighting solution yet. Simply cut a hole in the ceiling, power the J-Box to the wall switch, and push the trim flush.

### Easy Install

Smaller lamp body allows for flexible installation applications, along with snapping springs

4845 S. Eastern Ave | Bell, CA 9020 | Tel.: 323-604-0066 | www.envisionledlighting.com

**Cut Out Hole** 