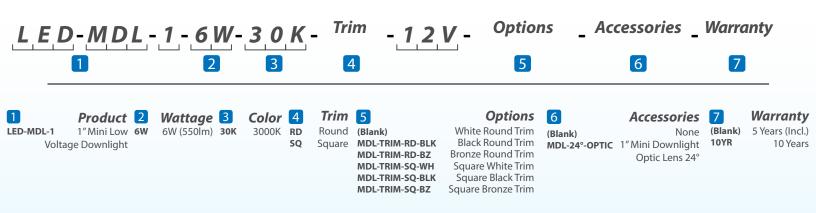

## 1" Mini Low Voltage Downlight

EnVision LED has developed a line of 1" Mini Low Voltage Downlights. These downlights feature a trim-changable module. Trim changing accessories include: black round, bronze round, white square, black square, and bronze square finishes that fits on any of the modules available for purchase. By reducing material cost and installation time, the EnVision Mini Downlight is the ideal retrofit or new construction recessed low voltage lighting solution yet. Simply cut a hole in the ceiling, power the J-Box to the wall switch, and push the trim flush.