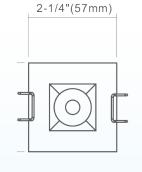

#### **DIMENSIONS**

1" Mini Round

1" Mini Square

#### Ceiling Cut-Out Hole Size: Ø2"