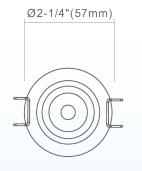

#### **DIMENSIONS**

1" Mini Round

1" Mini Square

#### Ceiling Cut-Out Hole Size: Ø2"

Ø2''