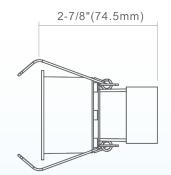

#### **DIMENSIONS**

1" Mini Round

1" Mini Square

#### Ceiling Cut-Out Hole Size: Ø2"