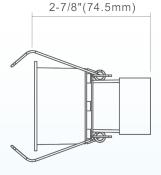

#### **DIMENSIONS**

1" Mini Round

1" Mini Square

#### Ceiling Cut-Out Hole Size: Ø2"