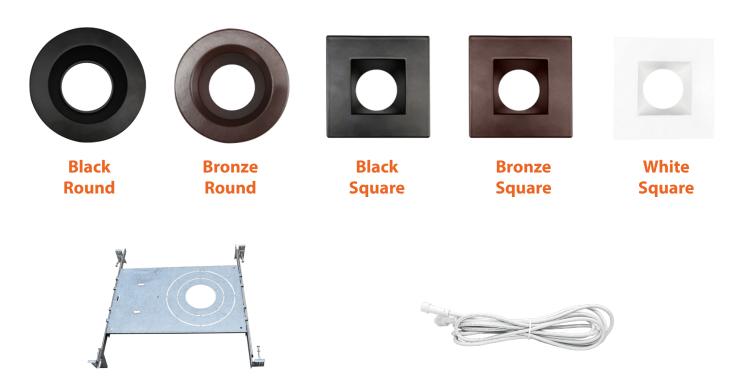

#### **OPTIONAL ACCESSORIES**

#### **Changeable Trims**

**Universal Pre-Mounting Plate** 

6' / 10' Extension Cable