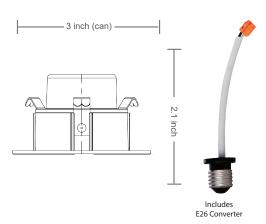

## Product Information:

- Increase energy savings and shorten payback period
- High intensity: ready to replace existing 50w halogens
- Title 24 (Ideal) Connector Plug
- Dimmable: Compatible with most dimmers down to 5%
- Fits most 3inch cans