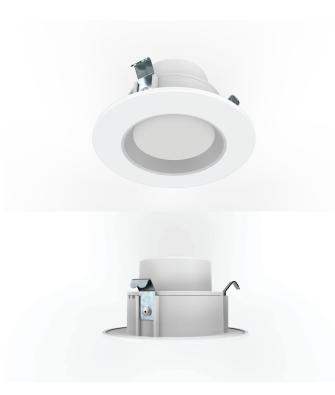

## **DOWNLIGHT 3INCH**

The new EnVision architectural retrofit downlight surpasses other recessed lights on the market. With a depth of .50 inches the downlight is focused on decreasing glare and achieving full performance from the LED's. At 550 Lumens, CRI >90, and fully dimmable, you have plenty of light when desired. The light turns on instantly, and is not affected by frequent on/off switching.

## Product Information:

- Increase energy savings and shorten payback period
- High intensity: ready to replace existing 50w halogens
- Title 24 (Ideal) Connector Plug
- Dimmable: Compatible with most dimmers down to 5%
- Fits most 3inch cans