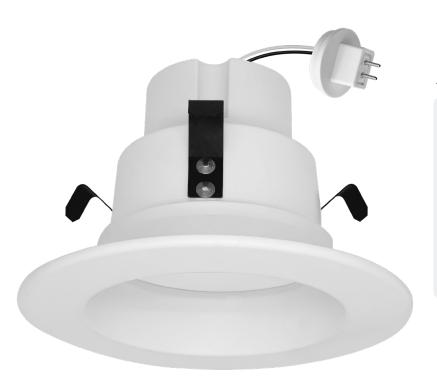

### **Applications:**

- Easy-mount spring clips allow tool-less retrofit installation
- Heavy-duty die-cast aluminum heatsink
- Dimmable with low voltage dimmers
- · Uses standard MR16 connector

#### **Product Information:**

- Easy-mount spring clips allow tool-less retrofit installation
- 100° Beam
- Suitable for retrofit or new construction
- Dimmable: Compatible with most dimmers down to 5%
- · Fits 4 inch cans
- 5 year limited warranty