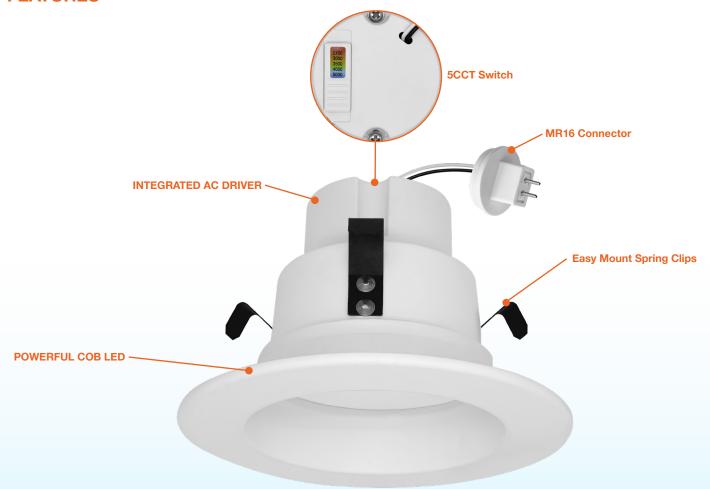

## **FEATURES**

### **Applications:**

- Easy-mount spring clips allow tool-less retrofit installation
- Heavy-duty die-cast aluminum heatsink
- Dimmable with low voltage dimmers
- · Uses standard MR16 connector

#### **Product Information:**

- Easy-mount spring clips allow tool-less retrofit installation
- 100° Beam
- Suitable for retrofit or new construction
- Dimmable: Compatible with most dimmers down to 5%
- · Fits 4 inch cans
- 5 year limited warranty