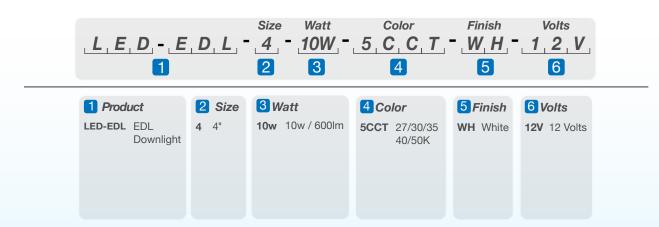

| Project: | Part #: |
|----------|---------|
| Туре:    |         |



# 4" 12V Innovative Downlight

### **Applications:**

- Easy-mount spring clips allow tool-less retrofit installation
- Heavy-duty die-cast aluminum heatsink
- Dimmable with low voltage dimmers
- · Uses standard MR16 connector

#### **Product Information:**

- Easy-mount spring clips allow tool-less retrofit installation
- 100° Beam
- Suitable for retrofit or new construction
- Dimmable: Compatible with most dimmers down to 5%
- · Fits 4 inch cans
- 5 year limited warranty



Specs and model numbers are subject to change with or without notice. Customization of product is available.









# 4" 12V Innovative Downlight

### **DIMENSIONS**



## **FEATURES**