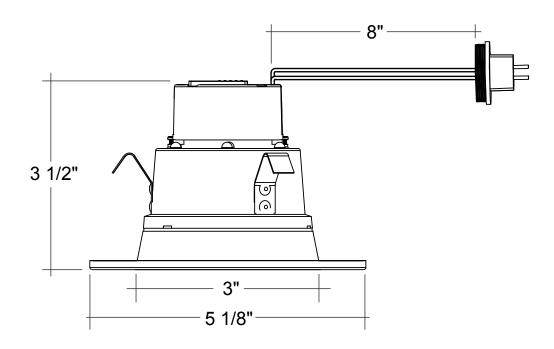

| Project: | Part #: |
|----------|---------|
| Туре:    |         |



# 4" 12V Innovative Downlight

### **Applications:**

- Easy-mount spring clips allow tool-less retrofit installation
- Heavy-duty die-cast aluminum heatsink
- Dimmable with low voltage dimmers
- · Uses standard MR16 connector

#### **Product Information:**

- Easy-mount spring clips allow tool-less retrofit installation
- 100° Beam
- Suitable for retrofit or new construction
- Dimmable: Compatible with most dimmers down to 5%
- · Fits 4 inch cans
- 5 year limited warranty



Specs and model numbers are subject to change with or without notice. Customization of product is available.









# 4" 12V Innovative Downlight

### **DIMENSIONS**



## **FEATURES**