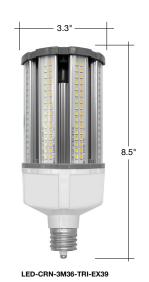

#### **DIMENSIONS**

LED-CRN-3M80-TRI-EX39

HB03R Controller for HB01DMS-A

HB01DMS-A
Bi Level Motion Sensor and
Daylight Harvesting Sensor

| Model                  | Voltage  | Watts       | Lumens  | Color     |
|------------------------|----------|-------------|---------|-----------|
| LED-CRN-3M36-TRI-E26   | 120-277V | 18/27/36w   | 145lm/w | 50/40/30k |
| LED-CRN-3M36-TRI-EX39  | 120-277V | 18/27/36w   | 145lm/w | 50/40/30k |
| LED-CRN-3M54-TRI-E26   | 120-277V | 36/45/54w   | 145lm/w | 50/40/30k |
| LED-CRN-3M54-TRI-EX39  | 120-277V | 36/45/54w   | 145lm/w | 50/40/30k |
| LED-CRN-3M80-TRI-EX39  | 120-277V | 54/63/80w   | 145lm/w | 50/40/30k |
| LED-CRN-3M120-TRI-EX39 | 120-277V | 80/100/120w | 145lm/w | 50/40/30k |