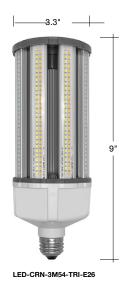

#### **DIMENSIONS**

LED-CRN-3M80-TRI-EX39

HB03R Controller for HB01DMS-A

HB01DMS-A
Bi Level Motion Sensor and
Daylight Harvesting Sensor

| Model                  | Voltage  | Watts       | Lumens  | Color     |
|------------------------|----------|-------------|---------|-----------|
| LED-CRN-3M36-TRI-E26   | 120-277V | 18/27/36w   | 145lm/w | 50/40/30k |
| LED-CRN-3M36-TRI-EX39  | 120-277V | 18/27/36w   | 145lm/w | 50/40/30k |
| LED-CRN-3M54-TRI-E26   | 120-277V | 36/45/54w   | 145lm/w | 50/40/30k |
| LED-CRN-3M54-TRI-EX39  | 120-277V | 36/45/54w   | 145lm/w | 50/40/30k |
| LED-CRN-3M80-TRI-EX39  | 120-277V | 54/63/80w   | 145lm/w | 50/40/30k |
| LED-CRN-3M120-TRI-EX39 | 120-277V | 80/100/120w | 145lm/w | 50/40/30k |