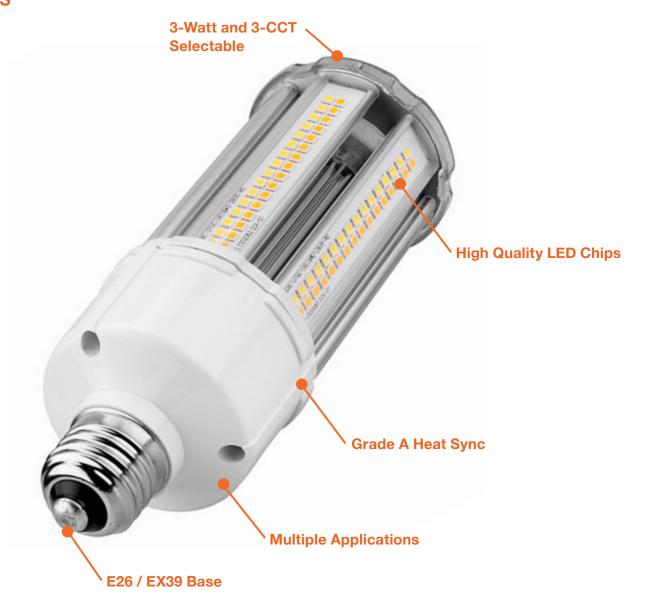

## **LED Corn Bulbs** 5-CCT & 3-Power Selectable

| Project: | Part #: |
|----------|---------|
| Type:    |         |

Corn Bulbs

The EnVision corn light allows the end user to light an area in a full 360° spectrum. The lamp includes an internal driver with a 4kV surge protector, and has a universal input voltage of 120-277v. The light turns on instantly, and is not affected by frequent on/off switching. With 3 different color temperatures and 3 wattages to swap from, it's like having nine SKU's all in one.

#### **Detail Specifications:**

- Water Resistant
- 3-CCT Selectable 30/40/50K
- Beam Angle: 360° Spectrum
- · 4kV Surge Protector
- 3 Step MacAdam Ellipses
- Operating Temperature: -40° 114° F
- · Lens: Clear COB
- Average life (L70) of 50,000 hours

#### **Product Information:**

- Switch between 30/40/50K color temps
- · Also switch between 3 different wattage types
- Includes 4kV surge protection
- 120-277V with ballast bypass
- · DLC Listed on EX39 Base Only
- 50,000 life hours

#### **Certifications:**

- UL Certified
- Energy Star Certified
- 5 Year Limited Warranty
- IP65 Rated

Series

LED-CRN-3M36-TRI-E26 LED-CRN-3M36-TRI-EX39 LED-CRN-3M54-TRI-E26 54/45/36w LED-CRN-3M54-TRI-EX39 54/45/36w LED-CRN-3M80-TRI-EX39 80/63/54w LED-CRN-3M120-TRI-EX39 120/100/80w