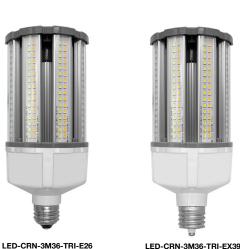

#### **Certifications:**

- UL Certified
- Energy Star Certified
- 5 Year Limited Warranty
- IP65 Rated

Series

LED-CRN-3M36-TRI-E26 LED-CRN-3M36-TRI-EX39 LED-CRN-3M54-TRI-E26 54/45/36w LED-CRN-3M54-TRI-EX39 54/45/36w LED-CRN-3M80-TRI-EX39 80/63/54w LED-CRN-3M120-TRI-EX39 120/100/80w

#### **DIMENSIONS**

LED-CRN-3M80-TRI-EX39

HB03R Controller for HB01DMS-A

HB01DMS-A
Bi Level Motion Sensor and
Daylight Harvesting Sensor

| Model                  | Voltage  | Watts       | Lumens  | Color     |
|------------------------|----------|-------------|---------|-----------|
| LED-CRN-3M36-TRI-E26   | 120-277V | 18/27/36w   | 145lm/w | 50/40/30k |
| LED-CRN-3M36-TRI-EX39  | 120-277V | 18/27/36w   | 145lm/w | 50/40/30k |
| LED-CRN-3M54-TRI-E26   | 120-277V | 36/45/54w   | 145lm/w | 50/40/30k |
| LED-CRN-3M54-TRI-EX39  | 120-277V | 36/45/54w   | 145lm/w | 50/40/30k |
| LED-CRN-3M80-TRI-EX39  | 120-277V | 54/63/80w   | 145lm/w | 50/40/30k |
| LED-CRN-3M120-TRI-EX39 | 120-277V | 80/100/120w | 145lm/w | 50/40/30k |