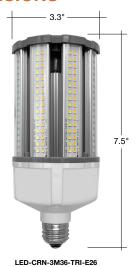

#### **DIMENSIONS**

LED-CRN-3M80-TRI-EX39

HB03R Controller for HB01DMS-A

HB01DMS-A
Bi Level Motion Sensor and
Daylight Harvesting Sensor

| Model                  | Voltage  | Watts       | Lumens  | Color     |
|------------------------|----------|-------------|---------|-----------|
| LED-CRN-3M36-TRI-E26   | 120-277V | 18/27/36w   | 145lm/w | 50/40/30k |
| LED-CRN-3M36-TRI-EX39  | 120-277V | 18/27/36w   | 145lm/w | 50/40/30k |
| LED-CRN-3M54-TRI-E26   | 120-277V | 36/45/54w   | 145lm/w | 50/40/30k |
| LED-CRN-3M54-TRI-EX39  | 120-277V | 36/45/54w   | 145lm/w | 50/40/30k |
| LED-CRN-3M80-TRI-EX39  | 120-277V | 54/63/80w   | 145lm/w | 50/40/30k |
| LED-CRN-3M120-TRI-EX39 | 120-277V | 80/100/120w | 145lm/w | 50/40/30k |