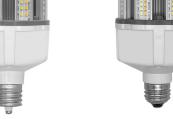

## **FEATURES**

**E26 Base** Standard Lamp Base

**EX39 Base**Larger & Wider Tip Base

Optional Motion + Daylight Sensor Only available for 3M80 & 3M120 Bulbs

Specs and model numbers are subject to change with or without notice.