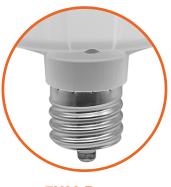

## **FEATURES**

**E26 Base** Standard Lamp Base

**EX39 Base**Larger & Wider Tip Base

Optional Motion + Daylight Sensor Only available for 3M80 & 3M120 Bulbs

Specs and model numbers are subject to change with or without notice.