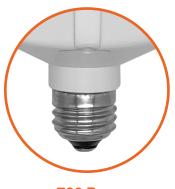

## **FEATURES**

**E26 Base** Standard Lamp Base

**EX39 Base**Larger & Wider Tip Base

Optional Motion + Daylight Sensor Only available for 3M80 & 3M120 Bulbs

Specs and model numbers are subject to change with or without notice.