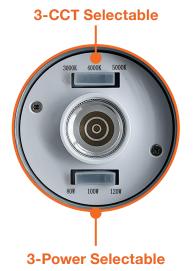

#### **Detail Specifications:**

- Water Resistant
- 3-CCT Selectable 30/40/50K
- Beam Angle: 360° Spectrum
- · 4kV Surge Protector
- 3 Step MacAdam Ellipses
- Operating Temperature: -40° 114° F
- · Lens: Clear COB
- Average life (L70) of 50,000 hours

#### **Product Information:**

- Switch between 30/40/50K color temps
- · Also switch between 3 different wattage types
- Includes 4kV surge protection
- 120-277V with ballast bypass
- · DLC Listed on EX39 Base Only
- 50,000 life hours