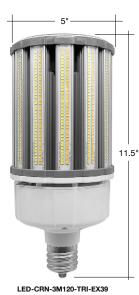

#### **DIMENSIONS**

LED-CRN-3M80-TRI-EX39

HB03R Controller for HB01DMS-A

HB01DMS-A
Bi Level Motion Sensor and
Daylight Harvesting Sensor

| Model                  | Voltage  | Watts       | Lumens  | Color     |
|------------------------|----------|-------------|---------|-----------|
| LED-CRN-3M36-TRI-E26   | 120-277V | 18/27/36w   | 145lm/w | 50/40/30k |
| LED-CRN-3M36-TRI-EX39  | 120-277V | 18/27/36w   | 145lm/w | 50/40/30k |
| LED-CRN-3M54-TRI-E26   | 120-277V | 36/45/54w   | 145lm/w | 50/40/30k |
| LED-CRN-3M54-TRI-EX39  | 120-277V | 36/45/54w   | 145lm/w | 50/40/30k |
| LED-CRN-3M80-TRI-EX39  | 120-277V | 54/63/80w   | 145lm/w | 50/40/30k |
| LED-CRN-3M120-TRI-EX39 | 120-277V | 80/100/120w | 145lm/w | 50/40/30k |