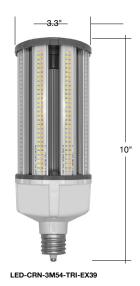

#### **DIMENSIONS**

LED-CRN-3M80-TRI-EX39

HB03R Controller for HB01DMS-A

HB01DMS-A
Bi Level Motion Sensor and
Daylight Harvesting Sensor

| Model                  | Voltage  | Watts       | Lumens  | Color     |
|------------------------|----------|-------------|---------|-----------|
| LED-CRN-3M36-TRI-E26   | 120-277V | 18/27/36w   | 145lm/w | 50/40/30k |
| LED-CRN-3M36-TRI-EX39  | 120-277V | 18/27/36w   | 145lm/w | 50/40/30k |
| LED-CRN-3M54-TRI-E26   | 120-277V | 36/45/54w   | 145lm/w | 50/40/30k |
| LED-CRN-3M54-TRI-EX39  | 120-277V | 36/45/54w   | 145lm/w | 50/40/30k |
| LED-CRN-3M80-TRI-EX39  | 120-277V | 54/63/80w   | 145lm/w | 50/40/30k |
| LED-CRN-3M120-TRI-EX39 | 120-277V | 80/100/120w | 145lm/w | 50/40/30k |