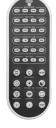

Optional Accessories (Order Separately)

Sensor

Remote Control

HB01DMS-A HB03R

Motion Sensor

Remote for HB01DMS-A Sensor

Specs and model numbers are subject to change with or without notice.

## **CONTROLLER**

| Accessory Model | Description                                  |
|-----------------|----------------------------------------------|
| HB03R           | Controller for HB01DMS-A (Controls Multiple) |