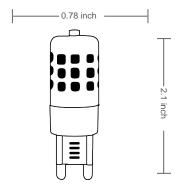

## **Product Information:**

- Increase energy savings and shorten payback period
- High Lumen: replace existing 40W halogen
- Same size as halogen G9 bulb
- Dimmable with most dimmers including: Lutron Diva and Skylark Series