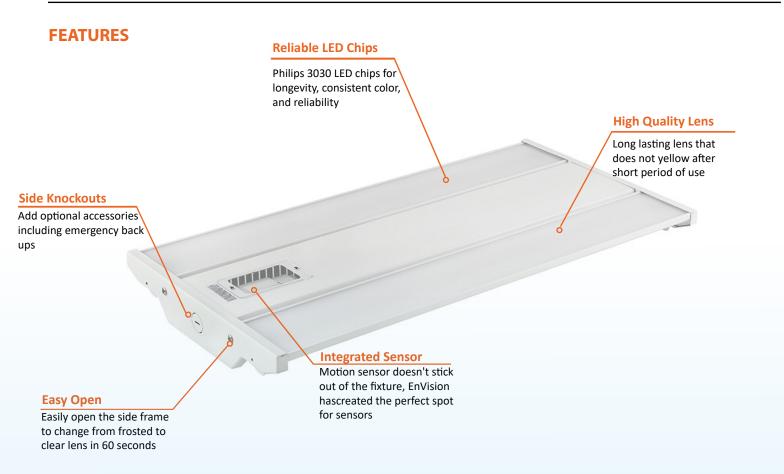

# Linear LED High Bay

The EnVision LED Linear High Bay series is offered in different lumen packages, lengths, and lenses. EnVision makes it easy: add emergency back ups, motion sensors, choose between a frosted or clear lens, add a wire guard, and more. Each fixture comes standard with a suspension kit and hooks for easy install.

## Why pick the EnVision High Bay?:

- Each high bay is tested for 120 hours before being packed and shipped
- Several optional customizable specs available
- Internal motion sensor ability adds nice finish