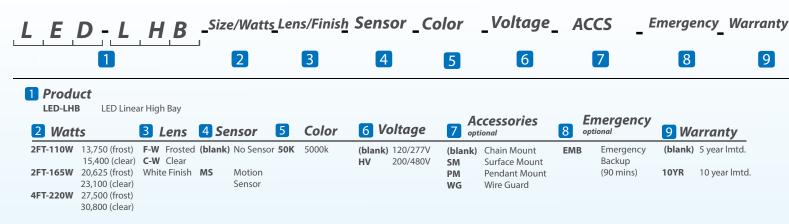

# Linear LED High Bay

The EnVision LED Linear High Bay series is offered in different lumen packages, lengths, and lenses. EnVision makes it easy: add emergency back ups, motion sensors, choose between a frosted or clear lens, add a wire guard, and more. Each fixture comes standard with a suspension kit and hooks for easy install.

#### **Product Information:**

- Replace existing fixtures or use in new construction
- 0-10V dimmable makes it easy to add controls
- Uniformed distribution of light
- High lumen per watt helps increase energy savings
- Average life (L70) of 70,000 hours with the integration of Epistar 2835 LED Chips
- 5 Year Limited Warranty (10 year available)