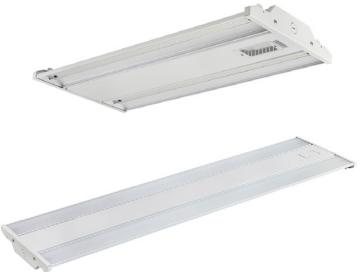

# Linear LED High Bay

The EnVision LED Linear High Bay series is offered in different lumen packages, lengths, and lenses. EnVision makes it easy: add emergency back ups, motion sensors, choose between a frosted or clear lens, add a wire guard, and more. Each fixture comes standard with a suspension kit and hooks for easy install.