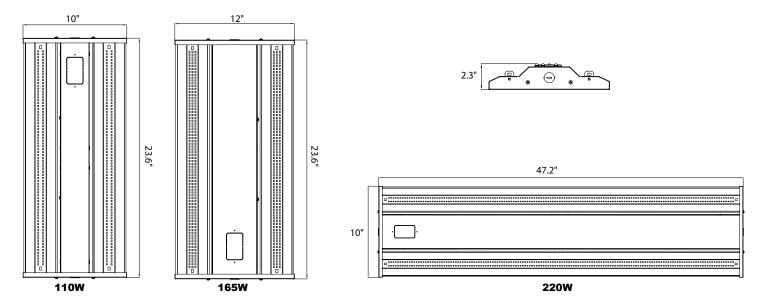

## **Applications:**

- Warehouse lighting
- Industrial lighting
- High ceiling lighting

#### **Product Information:**

- Replace existing fixtures or use in new construction
- 0-10V dimmable makes it easy to add controls
- Uniformed distribution of light
- High lumen per watt helps increase energy savings
- Average life (L70) of 70,000 hours with the integration of Epistar 2835 LED Chips
- 5 Year Limited Warranty (10 year available)

# **Detail Specifications**

- ullet Operating temperature -4 -- + 122 F $^\circ$
- PF >0.9 /50/60Hz
- Beam Angle: 120°

## Why pick the EnVision High Bay?:

- Each high bay is tested for 120 hours before being packed and shipped
- Several optional customizable specs available
- Internal motion sensor ability adds nice finish











### **DIMENSIONS**