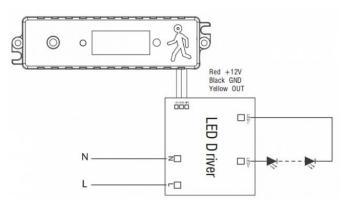

LED Light 3CCT with Emergency Backup            |
| LED-RST-4FT-3M40W-TRI-BMS-EMB | 4 FT Round Strip LED Light 3CCT with Emergency Backup + Bi Level |
| LED-RST-8FT-3M60W-TRI         | 8 FT Round Strip LED Light 3CCT                                  |
| LED-RST-8FT-3M60W-TRI-BMS     | 8 FT Round Strip LED Light 3CCT with Bi-Level Motion Sensor      |
| LED-RST-8FT-3M60W-TRI-EMB     | 8 FT Round Strip LED Light 3CCT with Emergency Backup            |
| LED-RST-8FT-3M60W-TRI-BMS-EMB | 8 FT Round Strip LED Light 3CCT with Emergency Backup + Bi Level |

## **DIMENSIONS**



#### **MOTION SENSOR FEATURES**















Daylight sensor

Hold time

On/off control

Detection area

Stand-by dimming level

Stand-by period

### **MOTION SENSOR DIMENSIONS**



### **MOTION SENSOR WIRING DIAGRAM**





#### **FIXTURE PHOTOMETRICS**









**2FT Photometrics** 

**4FT Photometrics** 

### **MOTION SENSOR COVERAGE AREA**

## **Ceiling Mounted**