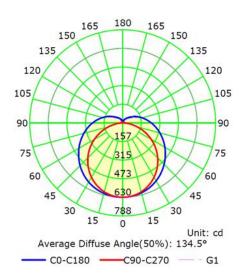

up            |
| LED-RST-4FT-3M40W-TRI-BMS-EMB | 4 FT Round Strip LED Light 3CCT with Emergency Backup + Bi Level |
| LED-RST-8FT-3M60W-TRI         | 8 FT Round Strip LED Light 3CCT                                  |
| LED-RST-8FT-3M60W-TRI-BMS     | 8 FT Round Strip LED Light 3CCT with Bi-Level Motion Sensor      |
| LED-RST-8FT-3M60W-TRI-EMB     | 8 FT Round Strip LED Light 3CCT with Emergency Backup            |
| LED-RST-8FT-3M60W-TRI-BMS-EMB | 8 FT Round Strip LED Light 3CCT with Emergency Backup + Bi Level |

## **DIMENSIONS**



#### **MOTION SENSOR FEATURES**















Daylight sensor

Hold time

On/off control

Detection area

Stand-by dimming level

Stand-by period

### **MOTION SENSOR DIMENSIONS**



### **MOTION SENSOR WIRING DIAGRAM**





#### **FIXTURE PHOTOMETRICS**









**2FT Photometrics** 

**4FT Photometrics** 

### **MOTION SENSOR COVERAGE AREA**

## **Ceiling Mounted**