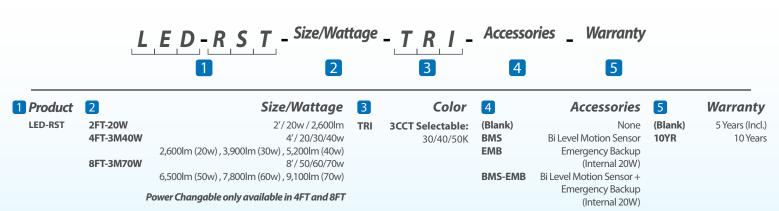

itals. Sporting a constant current of 20w and now changable wattages, our 2' LED Strip is perfect for any environment. Made with a housing of die formed painted steel, this LED Strip also has a 50,000-hour LED lifespan. These 3CCT selectable color temp LED Strips are also compatible with motion sensor and backup batteries, perfect for hotels and subway stations as well, with changable colors between 3000K, 4000K, and 5000K

### **Applications:**

- Hotel, Hallway, and Lobby Lighting
- School and Hospital Lighting
- Restaurant Lighting
- Office and Meeting Room Lighting
- Closet Rated

#### **Product Information:**

- Environmental friendly polyester powder coated
- Die formed painted steel
- 50,000-hour LED lifespan based on IES LM-90 results
- Suitable for Damp Location
- 0-10V Dimmable



Specs and model numbers are subject to change with or without notice









## **FEATURES**



#### **EnVision LED Lighting, Inc.**



#### **REFERENCE TABLES**



## **Single Wattage**

| Trim Model                    | Description                                                      |
|-------------------------------|------------------------------------------------------------------|
| LED-RST-2FT-3M40W-TRI         | 2 FT Round Strip LED Light 3CCT                                  |
| LED-RST-2FT-3M40W-TRI-BMS     | 2 FT Round Strip LED Light 3CCT with Bi-Level Motion Sensor      |
| LED-RST-2FT-3M40W-TRI-EMB     | 2 FT Round Strip LED Light 3CCT with Emergency Backup            |
| LED-RST-2FT-3M40W-TRI-BMS-EMB | 2 FT Round Strip LED Light 3CCT with Emergency Backup + Bi Level |

##