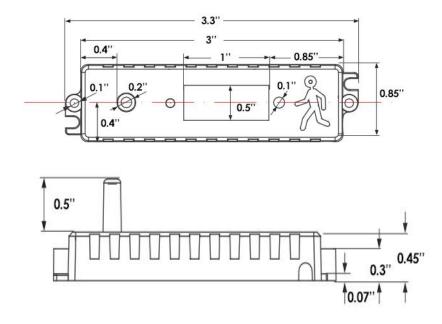

4FT-3M40W-TRI-EMB     | 4 FT Round Strip LED Light 3CCT with Emergency Backup            |
| LED-RST-4FT-3M40W-TRI-BMS-EMB | 4 FT Round Strip LED Light 3CCT with Emergency Backup + Bi Level |
| LED-RST-8FT-3M60W-TRI         | 8 FT Round Strip LED Light 3CCT                                  |
| LED-RST-8FT-3M60W-TRI-BMS     | 8 FT Round Strip LED Light 3CCT with Bi-Level Motion Sensor      |
| LED-RST-8FT-3M60W-TRI-EMB     | 8 FT Round Strip LED Light 3CCT with Emergency Backup            |
| LED-RST-8FT-3M60W-TRI-BMS-EMB | 8 FT Round Strip LED Light 3CCT with Emergency Backup + Bi Level |

## **DIMENSIONS**



#### **MOTION SENSOR FEATURES**















Daylight sensor

Hold time

On/off control

Detection area

Stand-by dimming level

Stand-by period

### **MOTION SENSOR DIMENSIONS**



### **MOTION SENSOR WIRING DIAGRAM**





#### **FIXTURE PHOTOMETRICS**









**2FT Photometrics** 

**4FT Photometrics** 

### **MOTION SENSOR COVERAGE AREA**

## **Ceiling Mounted**