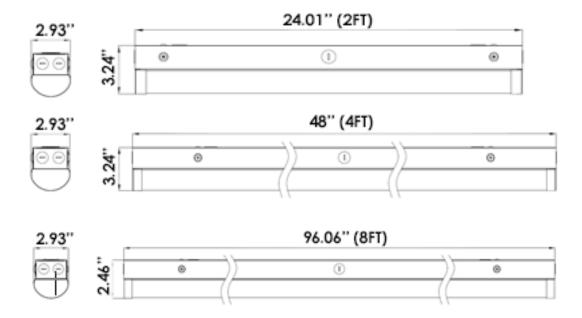

| 4 FT Round Strip LED Light 3CCT                                  |
| LED-RST-4FT-3M40W-TRI-BMS     | 4 FT Round Strip LED Light 3CCT with Bi-Level Motion Sensor      |
| LED-RST-4FT-3M40W-TRI-EMB     | 4 FT Round Strip LED Light 3CCT with Emergency Backup            |
| LED-RST-4FT-3M40W-TRI-BMS-EMB | 4 FT Round Strip LED Light 3CCT with Emergency Backup + Bi Level |
| LED-RST-8FT-3M60W-TRI         | 8 FT Round Strip LED Light 3CCT                                  |
| LED-RST-8FT-3M60W-TRI-BMS     | 8 FT Round Strip LED Light 3CCT with Bi-Level Motion Sensor      |
| LED-RST-8FT-3M60W-TRI-EMB     | 8 FT Round Strip LED Light 3CCT with Emergency Backup            |
| LED-RST-8FT-3M60W-TRI-BMS-EMB | 8 FT Round Strip LED Light 3CCT with Emergency Backup + Bi Level |

## **DIMENSIONS**



#### **MOTION SENSOR FEATURES**















Daylight sensor

Hold time

On/off control

Detection area

Stand-by dimming level

Stand-by period

### **MOTION SENSOR DIMENSIONS**



### **MOTION SENSOR WIRING DIAGRAM**





#### **FIXTURE PHOTOMETRICS**









**2FT Photometrics** 

**4FT Photometrics** 

### **MOTION SENSOR COVERAGE AREA**

## **Ceiling Mounted**