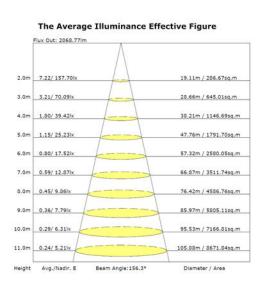

|
| LED-RST-4FT-3M40W-TRI-BMS-EMB | 4 FT Round Strip LED Light 3CCT with Emergency Backup + Bi Level |
| LED-RST-8FT-3M60W-TRI         | 8 FT Round Strip LED Light 3CCT                                  |
| LED-RST-8FT-3M60W-TRI-BMS     | 8 FT Round Strip LED Light 3CCT with Bi-Level Motion Sensor      |
| LED-RST-8FT-3M60W-TRI-EMB     | 8 FT Round Strip LED Light 3CCT with Emergency Backup            |
| LED-RST-8FT-3M60W-TRI-BMS-EMB | 8 FT Round Strip LED Light 3CCT with Emergency Backup + Bi Level |

## **DIMENSIONS**



#### **MOTION SENSOR FEATURES**















Daylight sensor

Hold time

On/off control

Detection area

Stand-by dimming level

Stand-by period

### **MOTION SENSOR DIMENSIONS**



### **MOTION SENSOR WIRING DIAGRAM**





#### **FIXTURE PHOTOMETRICS**









**2FT Photometrics** 

**4FT Photometrics** 

### **MOTION SENSOR COVERAGE AREA**

## **Ceiling Mounted**