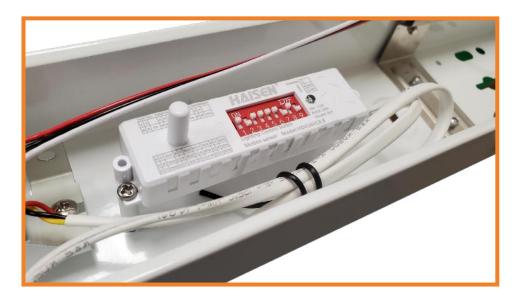

CT                                  |
| LED-RST-4FT-3M40W-TRI-BMS     | 4 FT Round Strip LED Light 3CCT with Bi-Level Motion Sensor      |
| LED-RST-4FT-3M40W-TRI-EMB     | 4 FT Round Strip LED Light 3CCT with Emergency Backup            |
| LED-RST-4FT-3M40W-TRI-BMS-EMB | 4 FT Round Strip LED Light 3CCT with Emergency Backup + Bi Level |
| LED-RST-8FT-3M60W-TRI         | 8 FT Round Strip LED Light 3CCT                                  |
| LED-RST-8FT-3M60W-TRI-BMS     | 8 FT Round Strip LED Light 3CCT with Bi-Level Motion Sensor      |
| LED-RST-8FT-3M60W-TRI-EMB     | 8 FT Round Strip LED Light 3CCT with Emergency Backup            |
| LED-RST-8FT-3M60W-TRI-BMS-EMB | 8 FT Round Strip LED Light 3CCT with Emergency Backup + Bi Level |

## **DIMENSIONS**



#### **MOTION SENSOR FEATURES**















Daylight sensor

Hold time

On/off control

Detection area

Stand-by dimming level

Stand-by period

### **MOTION SENSOR DIMENSIONS**



### **MOTION SENSOR WIRING DIAGRAM**





#### **FIXTURE PHOTOMETRICS**









**2FT Photometrics** 

**4FT Photometrics** 

### **MOTION SENSOR COVERAGE AREA**

## **Ceiling Mounted**