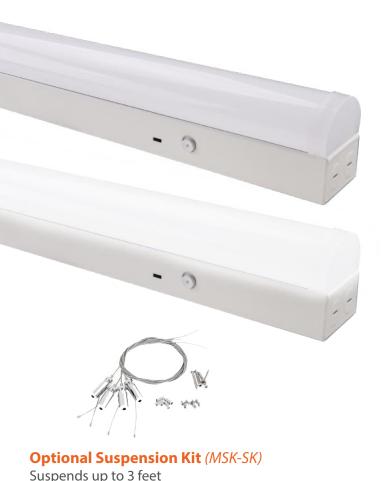

## **Closet Rated**

The EnVision Round Strip LED Light is an LED strip primarily used in general and decorative lighting environments in, such as offices, meeting rooms, and even hospitals. Sporting a constant current of 20w and now changable wattages, our 2' LED Strip is perfect for any environment. Made with a housing of die formed painted steel, this LED Strip also has a 50,000-hour LED lifespan. These 3CCT selectable color temp LED Strips are also compatible with motion sensor and backup batteries, perfect for hotels and subway stations as well, with changable colors between 3000K, 4000K, and 5000K

#### **Product Information:**

- Environmental friendly polyester powder coated
- Die formed painted steel
- 50,000-hour LED lifespan based on IES LM-90 results
- Suitable for Damp Location
- 0-10V Dimmable