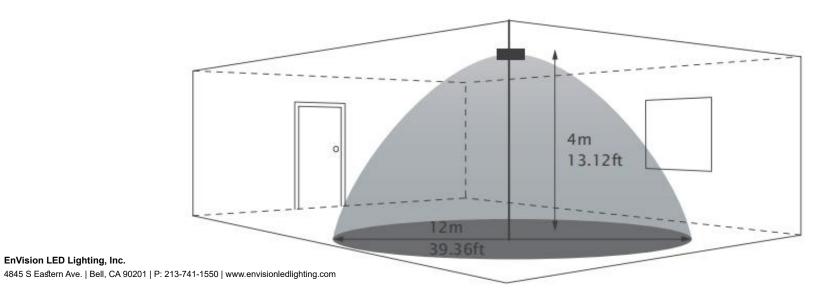

|
| LED-RST-8FT-3M60W-TRI         | 8 FT Round Strip LED Light 3CCT                                  |
| LED-RST-8FT-3M60W-TRI-BMS     | 8 FT Round Strip LED Light 3CCT with Bi-Level Motion Sensor      |
| LED-RST-8FT-3M60W-TRI-EMB     | 8 FT Round Strip LED Light 3CCT with Emergency Backup            |
| LED-RST-8FT-3M60W-TRI-BMS-EMB | 8 FT Round Strip LED Light 3CCT with Emergency Backup + Bi Level |

## **DIMENSIONS**



#### **MOTION SENSOR FEATURES**















Daylight sensor

Hold time

On/off control

Detection area

Stand-by dimming level

Stand-by period

### **MOTION SENSOR DIMENSIONS**



### **MOTION SENSOR WIRING DIAGRAM**





#### **FIXTURE PHOTOMETRICS**









**2FT Photometrics** 

**4FT Photometrics** 

### **MOTION SENSOR COVERAGE AREA**

## **Ceiling Mounted**