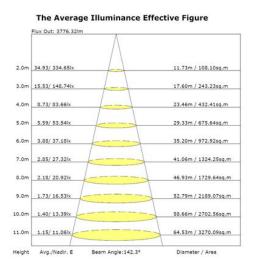

|
| LED-RST-4FT-3M40W-TRI-BMS-EMB | 4 FT Round Strip LED Light 3CCT with Emergency Backup + Bi Level |
| LED-RST-8FT-3M60W-TRI         | 8 FT Round Strip LED Light 3CCT                                  |
| LED-RST-8FT-3M60W-TRI-BMS     | 8 FT Round Strip LED Light 3CCT with Bi-Level Motion Sensor      |
| LED-RST-8FT-3M60W-TRI-EMB     | 8 FT Round Strip LED Light 3CCT with Emergency Backup            |
| LED-RST-8FT-3M60W-TRI-BMS-EMB | 8 FT Round Strip LED Light 3CCT with Emergency Backup + Bi Level |

## **DIMENSIONS**



#### **MOTION SENSOR FEATURES**















Daylight sensor

Hold time

On/off control

Detection area

Stand-by dimming level

Stand-by period

### **MOTION SENSOR DIMENSIONS**



### **MOTION SENSOR WIRING DIAGRAM**





#### **FIXTURE PHOTOMETRICS**









**2FT Photometrics** 

**4FT Photometrics** 

### **MOTION SENSOR COVERAGE AREA**

## **Ceiling Mounted**