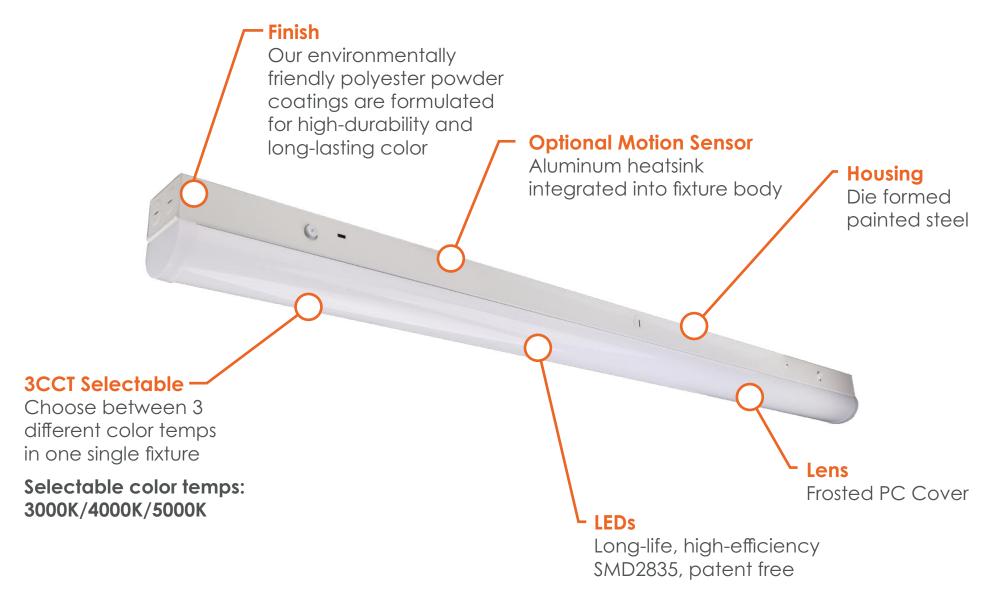

## **Closet Rated**

The EnVision Round Strip LED Light is an LED strip primarily used in general and decorative lighting environments in, such as offices, meeting rooms, and even hospitals. Sporting a constant current of 20w and now changable wattages, our 2' LED Strip is perfect for any environment. Made with a housing of die formed painted steel, this LED Strip also has a 50,000-hour LED lifespan. These 3CCT selectable color temp LED Strips are also compatible with motion sensor and backup batteries, perfect for hotels and subway stations as well, with changable colors between 3000K, 4000K, and 5000K

#### **Product Information:**

- Environmental friendly polyester powder coated
- Die formed painted steel
- 50,000-hour LED lifespan based on IES LM-90 results
- Suitable for Damp Location
- 0-10V Dimmable

## **FEATURES**