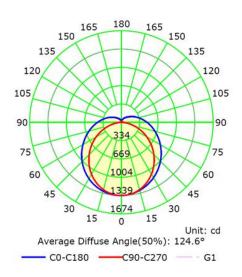

|
| LED-RST-4FT-3M40W-TRI-BMS-EMB | 4 FT Round Strip LED Light 3CCT with Emergency Backup + Bi Level |
| LED-RST-8FT-3M60W-TRI         | 8 FT Round Strip LED Light 3CCT                                  |
| LED-RST-8FT-3M60W-TRI-BMS     | 8 FT Round Strip LED Light 3CCT with Bi-Level Motion Sensor      |
| LED-RST-8FT-3M60W-TRI-EMB     | 8 FT Round Strip LED Light 3CCT with Emergency Backup            |
| LED-RST-8FT-3M60W-TRI-BMS-EMB | 8 FT Round Strip LED Light 3CCT with Emergency Backup + Bi Level |

## **DIMENSIONS**



#### **MOTION SENSOR FEATURES**















Daylight sensor

Hold time

On/off control

Detection area

Stand-by dimming level

Stand-by period

### **MOTION SENSOR DIMENSIONS**



### **MOTION SENSOR WIRING DIAGRAM**





#### **FIXTURE PHOTOMETRICS**









**2FT Photometrics** 

**4FT Photometrics** 

### **MOTION SENSOR COVERAGE AREA**

## **Ceiling Mounted**