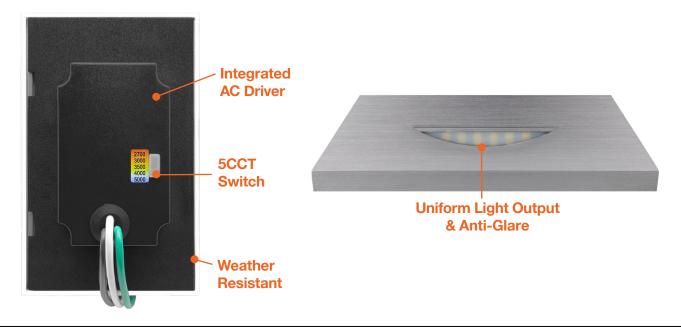

## 

| Project: | Part #: _ |
|----------|-----------|
| Туре:    |           |





### LED ARCY Step Lights

EnVision LED's NEW ARCY Step Lights are available in 5 different color temperatures, 3 different finishes. Stocking distributors can enjoy the ease of stocking one item that fits the needs of several different applications.

5CCT

HIGH CR

US

#### **Applications:**

- Stairway Lighting
- Outdoor Lighting
- · Walking Path Lighting

#### **Product Information:**

- · Available in white, brushed nickel and black
- Rated for indoor and outdoor use (IP67)
- Non-dimmable



Specs and model numbers are subject to change with or without notice

#### EnVision LED Lighting, Inc.

6023 Bandini Blvd. | Bell, CA 90040 | Tel.: 323-604-0066 | www.envisionledlighting.com

# 

### **FEATURES**



DIMENSIONS