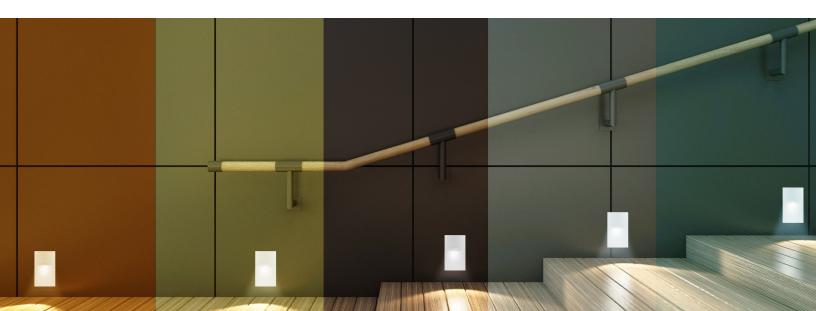

### LED ARCY Step Lights

EnVision LED's NEW ARCY Step Lights are available in 5 different color temperatures, 3 different finishes. Stocking distributors can enjoy the ease of stocking one item that fits the needs of several different applications.

#### **Applications:**

- Stairway Lighting
- Outdoor Lighting
- · Walking Path Lighting