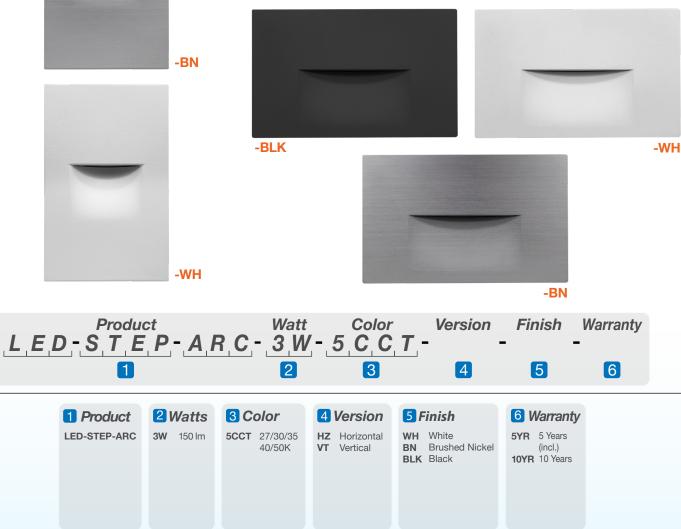

### LED ARCY Step Lights

EnVision LED's NEW ARCY Step Lights are available in 5 different color temperatures, 3 different finishes. Stocking distributors can enjoy the ease of stocking one item that fits the needs of several different applications.

#### **Product Information:**

- · Available in white, brushed nickel and black
- Rated for indoor and outdoor use (IP67)
- Non-dimmable

Specs and model numbers are subject to change with or without notice