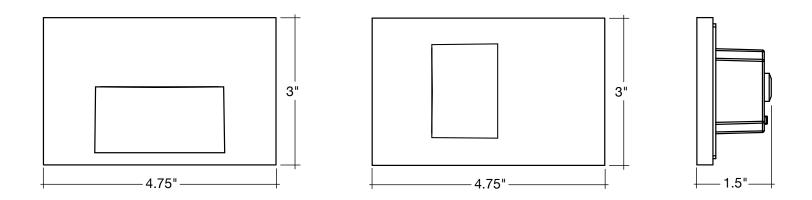

t: | Part #: _ |
|----------|-----------|
| Туре:    |           |





### LED ARCY Step Lights

EnVision LED's NEW ARCY Step Lights are available in 5 different color temperatures, 3 different finishes. Stocking distributors can enjoy the ease of stocking one item that fits the needs of several different applications.

5CCT

HIGH CR

US

#### **Applications:**

- Stairway Lighting
- Outdoor Lighting
- · Walking Path Lighting

#### **Product Information:**

- · Available in white, brushed nickel and black
- Rated for indoor and outdoor use (IP67)
- Non-dimmable



Specs and model numbers are subject to change with or without notice

#### EnVision LED Lighting, Inc.

6023 Bandini Blvd. | Bell, CA 90040 | Tel.: 323-604-0066 | www.envisionledlighting.com

# 

### **FEATURES**



DIMENSIONS