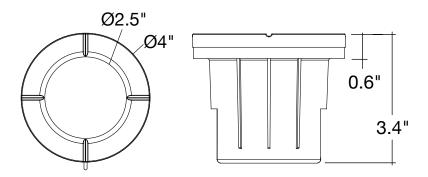

recise control
- Water tight silicone ring for waterproofing
- Drive over rated
- · Packaging: Retail color box
- Master box quantity: 24

#### **Driver Options:**

- Compatible with Low Voltage Drivers - 12-24V AC/DC
- Max load should not exceed more than 80% of the transformer wattage

#### **Mounting & Installations:**

Wire: 3' (36") SPT-1W 20 gauge wire lead

#### Warranty:

3 Year Limited Warranty

Models

#### **Multi-Top Transformers**

LED-IGL-FL-5W-RGB+5CCT-ALM-BZ-LV Bronze Finish LED-IGL-FL-5W-RGB+5CCT-ALM-BL-LV Black Finish

WMT-LV-150W-SS WMT-LV-300W-SS WMT-LV-600W-SS

Specs and model numbers are subject to change with or without notice. Customization of product is available.



# Low Voltage: In-Ground Well Light Aluminum Housing– Integrated LED RGB + 5-CCT



## DIMENSIONS





# ACCESSORIES



WMT-LV-150W-SS WMT-LV-300W-SS WMT-LV-600W-SS

| Model                            | Voltage      | Watts | Lumens | Color            |
|----------------------------------|--------------|-------|--------|------------------|
| LED-IGL-FL-5W-RGB+5CCT-ALM-BZ-LV | 12-24V AC/DC | 5w    | 350    | 27/30/40/50k+RGB |
| LED-IGL-FL-5W-RGB+5CCT-ALM-BL-LV | 12-24V AC/DC | 5w    | 350    | 27/30/40/50k+RGB |

# **Transformers**

| Model          | Voltage      | Watts |
|----------------|--------------|-------|
| WMT-LV-150W-SS | 12,13,14,15V | 150w  |
| WMT-LV-300W-SS | 12,13,14,15V | 300w  |
| WMT-LV-600W-SS | 12,13,14,15V | 600w  |