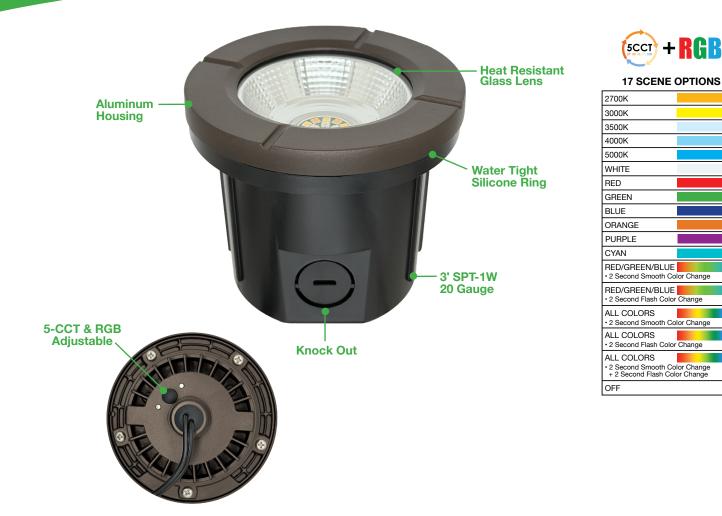

#### **Product Information:**

- Heat resistant glass lens
- Fully adjustable knuckle for precise control
- Water tight silicone ring for waterproofing
- Drive over rated
- · Packaging: Retail color box
- Master box quantity: 24

#### **Detail Specifications:**

- Finish: Bronze or Black
- Housing: Aluminum
- LED Integrated
- Power: 5W
- Lumens: 350
- Beam Angle: 60°
- IP Rating: Wet Location IP65
- Lens: Flat Open Lens