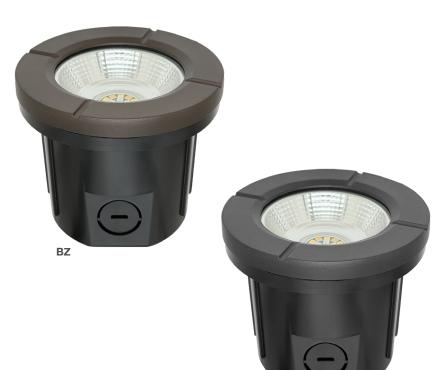

# Low Voltage: In-Ground Well Light Aluminum Housing- Integrated LED RGB + 5-CCT

RI

#### **Detail Specifications:**

- Finish: Bronze or Black
- Housing: Aluminum
- LED Integrated
- Power: 5W
- Lumens: 350
- Beam Angle: 60°
- IP Rating: Wet Location IP65
- Lens: Flat Open Lens

#### **Multi-Top Transformers**

LED-IGL-FL-5W-RGB+5CCT-ALM-BZ-LV Bronze Finish LED-IGL-FL-5W-RGB+5CCT-ALM-BL-LV Black Finish

WMT-LV-150W-SS WMT-LV-300W-SS WMT-LV-600W-SS

Specs and model numbers are subject to change with or without notice. Customization of product is available.