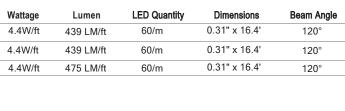

#### **PERFORMANCE DATA**

| Model No.       | Voltage | ССТ            | Wattage | Lumen     | LED Quantity | Dimensions    | Beam Angle | IP Rating | CRI |
|-----------------|---------|----------------|---------|-----------|--------------|---------------|------------|-----------|-----|
| JET-60-3K-14.4W | 12V     | 3000 K         | 4.4W/ft | 439 LM/ft | 60/m         | 0.31" x 16.4' | 120°       | IP20      | >80 |
| JET-60-4K-14.4W | 12V     | 4000 K         | 4.4W/ft | 439 LM/ft | 60/m         | 0.31" x 16.4' | 120°       | IP20      | >80 |
| JET-60-6K-14.4W | 12V     | 5700K - 6000 K | 4.4W/ft | 475 LM/ft | 60/m         | 0.31" x 16.4' | 120°       | IP20      | >80 |