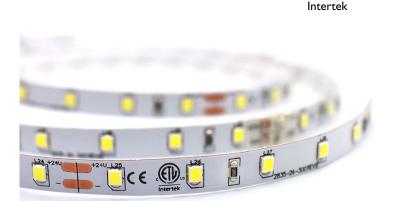

Chips
- Long life span
- Safe to handle, low voltage

#### Listings

- ETL Listed
- 3 year warranty



## CE ED. CE

#### **PERFORMANCE DATA**

| Model No.       | Voltage | ССТ            | Wattage | Lumen     | LED Quantity | Dimensions    | Beam Angle | IP Rating | CRI |
|-----------------|---------|----------------|---------|-----------|--------------|---------------|------------|-----------|-----|
| JET-60-3K-14.4W | 12V     | 3000 K         | 4.4W/ft | 439 LM/ft | 60/m         | 0.31" x 16.4' | 120°       | IP20      | >80 |
| JET-60-4K-14.4W | 12V     | 4000 K         | 4.4W/ft | 439 LM/ft | 60/m         | 0.31" x 16.4' | 120°       | IP20      | >80 |
| JET-60-6K-14.4W | 12V     | 5700K - 6000 K | 4.4W/ft | 475 LM/ft | 60/m         | 0.31" x 16.4' | 120°       | IP20      | >80 |



JET-60-XX-XX

LED Tape Light