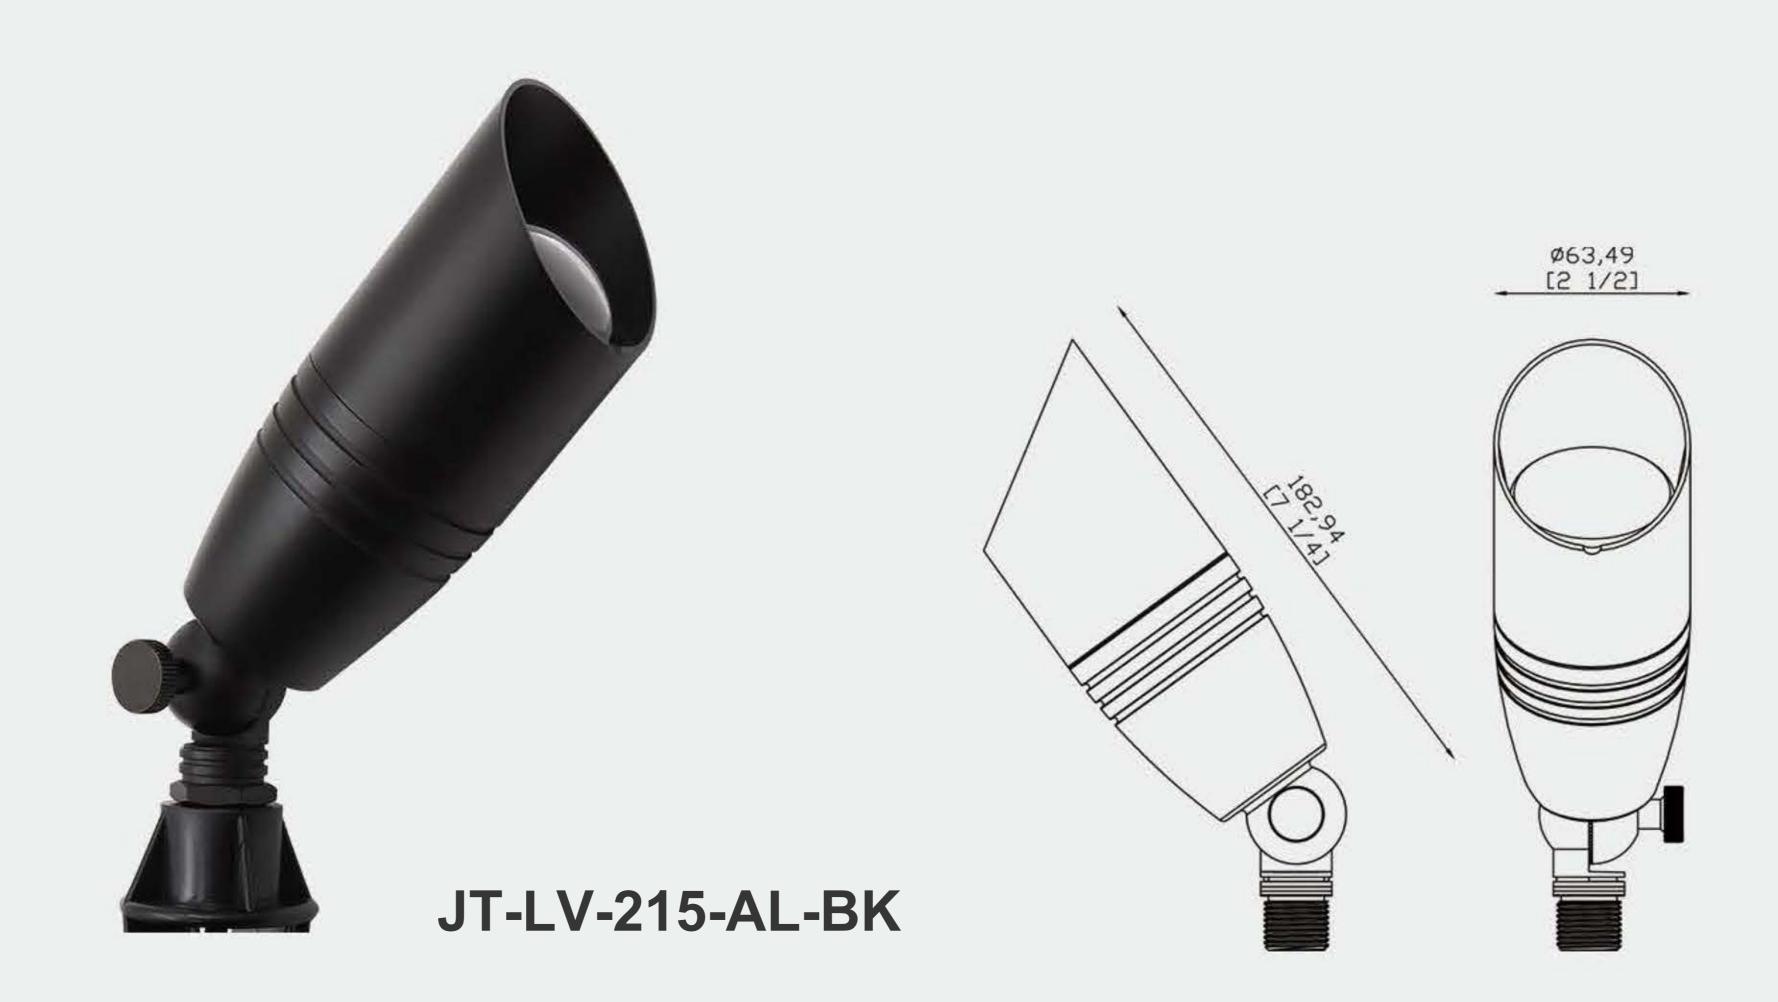

#### Materials

Die-cast aluminum

# Body

Precision machined from solid aluminum casting, Enclosed and water resistant wireway.

#### Shroud

Precision machined and comes with a factory sealed socket resistant glass lens to prevent water intrusion. Accepts up to one additional lens/hex cell accessory.

# Knuckle

Machined brass knuckle with a solid brass adjustable thumb screw. Vertical tilt 270° and horizontal rotation of 360° for easy aiming

#### Lens

Clear convex glass

# Lamp

For use with a halogen lamp up to 50W MR16 Lamp.