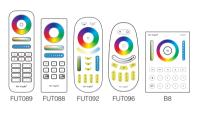

### Step 2: Link/Unlink

Compatible with these remote controls ( Purchased separately)

B0 B3 /

WL-Box1

Lighting can be working after linking with remote; for more details, pls read the remote instruction.