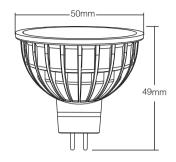

GU10 RGB+CCT LED Spotlight MR16 RGB+CCT LED Spotlight

## MR16 RGB+CCT LED Spotlight

Power: 4W

Voltage: AC/DC12V

Working Temp.:-20~60°C Color Temp.: 2700~6500K Luminous

Flux: 250LM-280LM Luminous Efficiency: 70LM/W CRI: >80

Lifespan: 50000h Beam Angle: 25°

RF: 2.4GHz