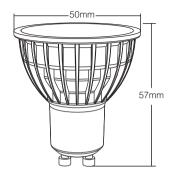

GU10 RGB+CCT LED Spotlight MR16 RGB+CCT LED Spotlight

### GU10 RGB+CCT LED Spotlight

Power: 4W

Voltage: AC100~240V

Working Temp.:-20~60°C Color Temp.: 2700~6500K Luminous

Flux: 250LM-280LM Luminous Efficiency: 70LM/W CRI: >80

PF: 0.55

Lifespan: 50000h Beam Angle: 25°