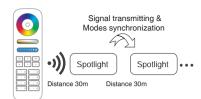

# 4. Signal transmitting

One lighting fixture can transmit the signals from the remote control to another lighting fixture within 30m, as long as there is a lighting fixture within 30m, the remote control distance can be limitless.

# 5. Modes synchronization

Different lighting fixture can work synchronously when they are started at different times, controlled by the same remote, under same dynamic mode and within 30m distance.