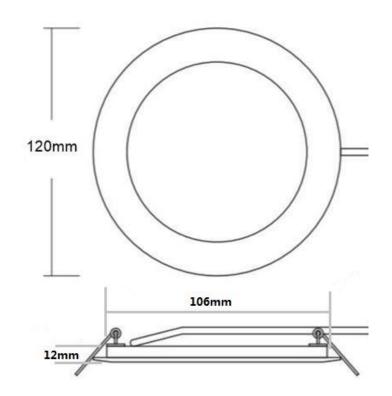

## 3001-CCT-24V

Input Voltage: DC 24V Power Consumption: 8W Lumen Output: 550±50LM LED Chip: SMD 2835

CCT Adjustable (3000K~6000K) Color Rendering Index: Ra≥90

Beam Angle: 120° Dimmable: Yes

Product Size: Ø 120\*12mm Cutout Size: Φ106mm Certificates: ETL, cETL Warranty: 3 Years Protection Class: IP21 Housing color: White