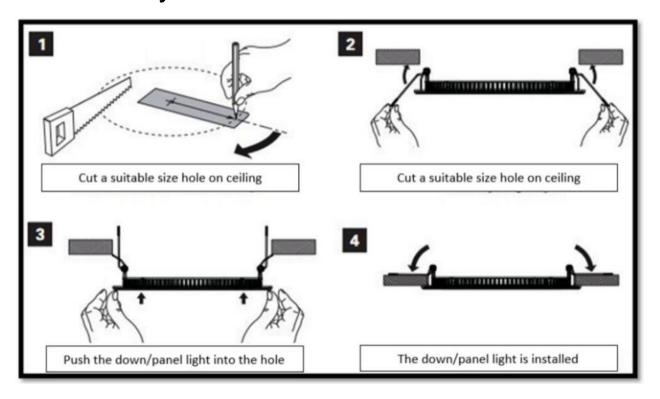

gy compared with a traditional lamp.
- ♦ Long life span, uses semiconductor chips as the light resource, the life hours can be over 30,000hrs.
- ♦ No UV & IR.
- ♦ Eco-friendly, No Hg & Xe, or other harmful elements. Recyclable, also it won't generate EMI.

## **Application:**

Commercial Lighting
Residential Lighting
Office, Living Room Meeting Room,
Lobby, Hotel, Bank,
Super Market, Shopping Mall



## **Technical Parameters:**

## 3001-CCT-24V

Input Voltage: DC 24V Power Consumption: 8W Lumen Output: 550±50LM LED Chip: SMD 2835

CCT Adjustable (3000K~6000K) Color Rendering Index: Ra≥90

Beam Angle: 120° Dimmable: Yes

Product Size: Ø 120\*12mm Cutout Size: Φ106mm Certificates: ETL, cETL Warranty: 3 Years Protection Class: IP21 Housing color: White



# **Quick and Easy Installation:**