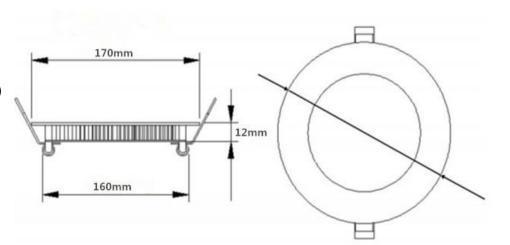

### 3010-CCT-24V

Input Voltage: DC 24V
Power Consumption: 12W
Lumen Output: 800±50LM
LED Chip: SMD 2835

CCT Adjustable (3000K~6000K) Color Rendering Index: Ra≥90

Beam Angle: 120° Dimmable: Yes

Product Size: Ø 170\*12mm Cutout Size: Φ160mm