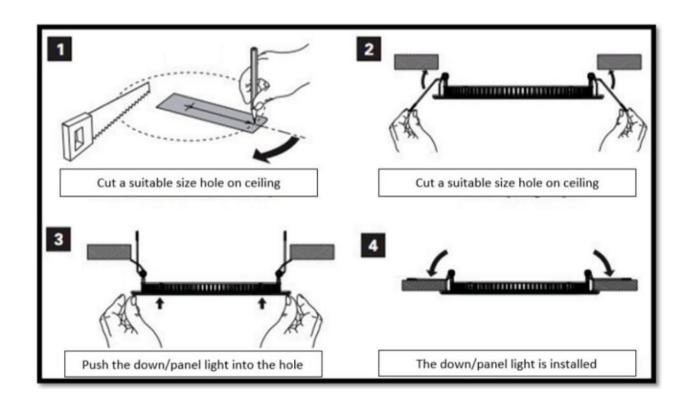

rgy compared with a traditional lamp.
- ♦ Long life span, uses semiconductor chips as the light resource, the life hours can be over 30,000hrs.
- ♦ No UV & IR.
- ♦ Eco-friendly, No Hg & Xe, or other harmful elements. Recyclable, also it won't generate EMI.

# Application:

Commercial Lighting
Residential Lighting
Office, Living Room Meeting Room,
Lobby, Hotel, Bank,
Super Market, Shopping Mall



## **Technical Parameters:**

### 3010-CCT-24V

Input Voltage: DC 24V
Power Consumption: 12W
Lumen Output: 800±50LM
LED Chip: SMD 2835

CCT Adjustable (3000K~6000K) Color Rendering Index: Ra≥90

Beam Angle: 120° Dimmable: Yes

Product Size: Ø 170\*12mm Cutout Size: Φ160mm

Certificates: ETL, cETL Warranty: 3 Years Protection Class: IP21 Housing color: White



## **Quick and Easy Installation:**