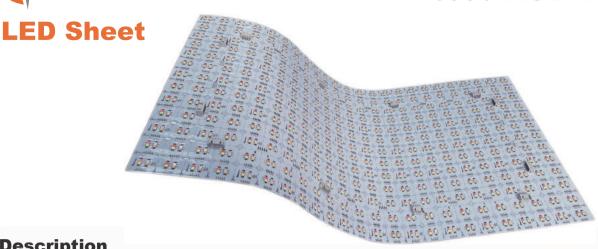

## **Description**

The 6990-24V LED sheet series is ideal for light boxes with a depth >1.18". Its thick PCB board and high quality SMD2835 chips will ensure constant brightness. Internal constant current for extremely long series connection without light decay. It is highly versatile, dimmable, and suitable for both lighting and accenting. Adopted XH-2Y connector easy for connection and super slim 3M double-side tape with strong adhesive. Available in a variety of color temperatures.

## **Product Specifications**

| input voltage           | 24 V DC                                   |
|-------------------------|-------------------------------------------|
| Limiting Control Method | CV-Constant Voltage                       |
| Power Consumption       | 46W/pc                                    |
| Beam Angle              | 120°                                      |
| Cuttable Segments       | 0.99inx 0.92in (4 LED cuttable)           |
| LED Sheet Size          | 1ftx2ft (302*604)                         |
| 7                       |                                           |
| Luminous Flux Maintenar | 75,000 hrs                                |
| Dimming                 | DMX PWM, RF PWM, 0-10V, MLV, Incandescent |
| Warranty                | 3 Years Limited                           |
| Certifications          | ւշ <b>(կ)</b> us UL Listed,E467088        |
| Operating Temperature   | -20° F to 120°F                           |
| Mounting                | Non -Porous: 3M double sided Tape         |
| LED Chip Type           | High Quality SMD 2835                     |
| LED Density             | 1248 LEDs/pc                              |
| Board Type/Color        | 2 oz Density, White PCB                   |