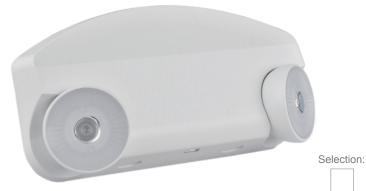

#### Mechanical:

- Mounting: wall mounting with KO's in Back Plate
- Universal J-box Mounting Pattern
- Maximum 24 hours for Full Recharge Time
- Test Switch and Charge Indicator
- Operating temperature: 68-122°F
- Rated life: 90-minute rated
- White Finish
- IP 20, Indoor Use only

#### Lighting:

Two Fully Adjustable 1.1 Watt LED Lamp Heads for Safe Egress

2 Ultra Bright LED Lamp Heads for Emergency Mode

Total Lumens: 254LM

3-Year Warranty

Customer Name: Project Name:

4 1/4"

Note: