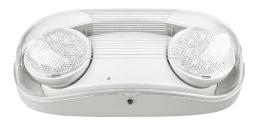

#### **Other Models:**

• 3W | 650LM | EL-HO

• 6W | 454LM | EL-WP

Type:

9 1/4" 9"

4 1/4"(H) x 9 1/4"(W) x 1 3/5"(D)

 $\frown$ 

#### **Other Models:**

EL-HO High-Output Emergency Light

EL-WP Wet Location Emergency Light