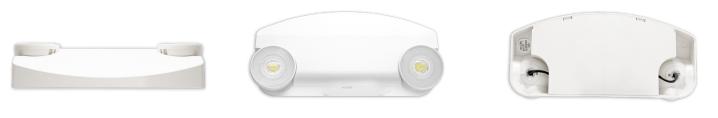

ighting:

Two Fully Adjustable 1.1 Watt LED Lamp Heads for Safe Egress

2 Ultra Bright LED Lamp Heads for Emergency Mode

Total Lumens: 254LM

3-Year Warranty

Customer Name: Project Name:

4 1/4"

Note:

- Color Temperatures: 5000K
- Built-in 3.6V 1000mAh Ni-MH Battery for Minimum 90 Minutes Emergency Operation

#### **Applications:**

Emergency lighting is designed to provide sufficient illumination in the event of a mains power failure. Modern emergency lighting is installed in virtually every commercial and high occupancy residential building. Most building codes require that they be installed in older buildings as well.

#### **Other Models:**

• 3W | 650LM | EL-HO

• 6W | 454LM | EL-WP









Type:

9 1/4" 9"

4 1/4"(H) x 9 1/4"(W) x 1 3/5"(D)

 $\frown$ 



#### **Other Views:**



Side View

Front View

Back View

#### Performance Table: EL-M1

| MODEL NO. | Wattage       | Voltage  | Lumens | Color Temp. | <b>BUG</b> Rating | LPW |
|-----------|---------------|----------|--------|-------------|-------------------|-----|
| EL-M1     | 1.1W Per Head | 120/277V | 254LM  | 5000K       | B0-U1-G0          | 230 |

## Sample Ordering

Model

EL-M1

#### **Other Models:**



EL-HO High-Output Emergency Light



EL-WP Wet Location Emergency Light