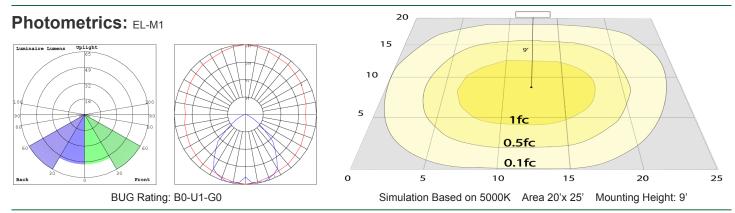

#### Performance Table: EL-M1

| MODEL NO. | Wattage       | Voltage  | Lumens | Color Temp. | <b>BUG</b> Rating | LPW |
|-----------|---------------|----------|--------|-------------|-------------------|-----|
| EL-M1     | 1.1W Per Head | 120/277V | 254LM  | 5000K       | B0-U1-G0          | 230 |