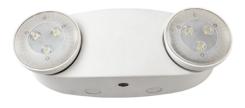

#### Lighting:

Two Fully Adjustable 1.1 Watt LED Lamp Heads for Safe Egress

2 Ultra Bright LED Lamp Heads for Emergency Mode

Total Lumens: 254LM

3-Year Warranty

Customer Name: Project Name:

4 1/4"

Note:

- Color Temperatures: 5000K
- Built-in 3.6V 1000mAh Ni-MH Battery for Minimum 90 Minutes Emergency Operation

#### Performance Table: EL-M1

| MODEL NO. | Wattage       | Voltage  | Lumens | Color Temp. | <b>BUG</b> Rating | LPW |
|-----------|---------------|----------|--------|-------------|-------------------|-----|
| EL-M1     | 1.1W Per Head | 120/277V | 254LM  | 5000K       | B0-U1-G0          | 230 |