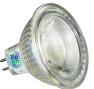

## **LED UNDERWATER LIGHTS**

| :: Catalog No.      | UW-125-SS                                                  | UW-125-BS  | UW-126-BZ |
|---------------------|------------------------------------------------------------|------------|-----------|
| :: Housing / Finish | Stainless Steel                                            | Cast Brass |           |
| :: Wattage          | 5W                                                         |            |           |
| :: Lumens           | 400LM                                                      |            |           |
| :: Voltage          | 12V AC/DC                                                  |            |           |
| :: Color Temp       | 3000K Warm White                                           |            |           |
| :: Beam Angle       | 36°                                                        |            |           |
| :: Light Source     | MR16 Lamp Included (WESTGATE Part Number: MR16-400L-30K-D) |            |           |
| :: Lens             | Glass Lens                                                 |            |           |
| :: Dimensions       | 3.78                                                       |            |           |
| Acception           |                                                            |            |           |

:: Accessories included

Silicon-filled Wire Nuts

Lead Wire 20ft. UW-125 25ft. UW-126

LED MR16 Lamp