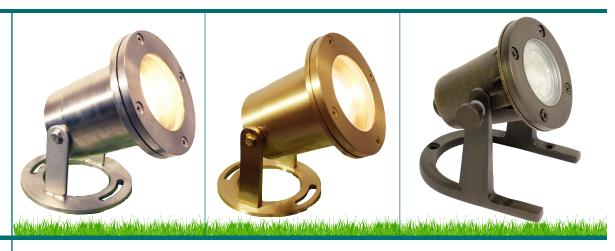

## **LED UNDERWATER LIGHTS**

| :: Catalog No.      | UW-125-SS                                                  | UW-125-BS  | UW-126-BZ |
|---------------------|------------------------------------------------------------|------------|-----------|
| :: Housing / Finish | Stainless Steel                                            | Cast Brass |           |
| :: Wattage          | 5W                                                         |            |           |
| :: Lumens           | 400LM                                                      |            |           |
| :: Voltage          | 12V AC/DC                                                  |            |           |
| :: Color Temp       | 3000K Warm White                                           |            |           |
| :: Beam Angle       | 36°                                                        |            |           |
| :: Light Source     | MR16 Lamp Included (WESTGATE Part Number: MR16-400L-30K-D) |            |           |
| :: Lens             | Glass Lens                                                 |            |           |
| :: Dimensions       | 3.78                                                       |            |           |
| Acception           |                                                            |            |           |