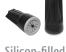

:: Accessories included

Silicon-filled Wire Nuts

Lead Wire 20ft. UW-125 25ft. UW-126

LED MR16 Lamp